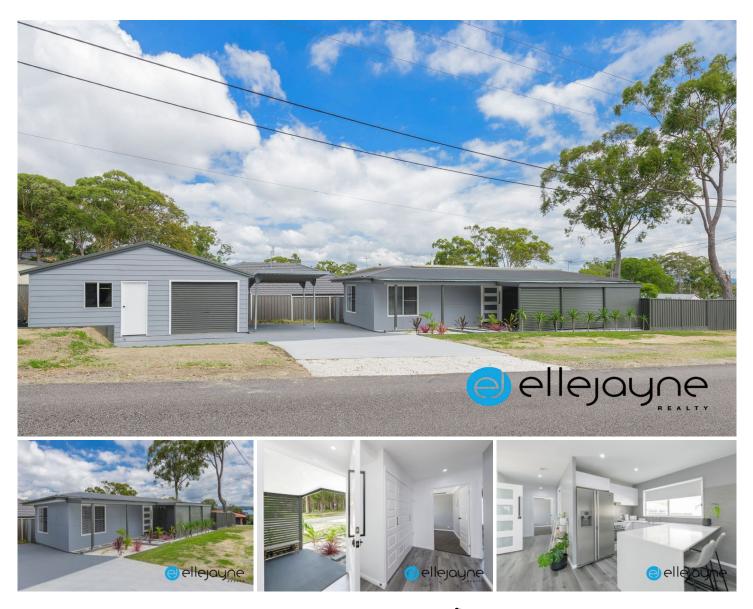

## 2 Loftus Street Bonnells Bay NSW

This beautifully renovated home is perfectly located within walking distance to the shores of Lake Macquarie, Pendlebury Park, local shopping centre and numerous boat ramps within the brilliant lakeside suburb of Bonnells Bay.

This opportunity is perfect for the first homebuyer or investor with an unbelievable rental return for the property which boasts a detached studio with kitchen, bathroom and open plan living.

This home promises to be highly sought-after with a raft of features including, but not limited to, the following:

? Three bedrooms with fans, master featuring pleasant glimpses over Lake Macquarie

? Large, covered entertaining area overlooking your fully