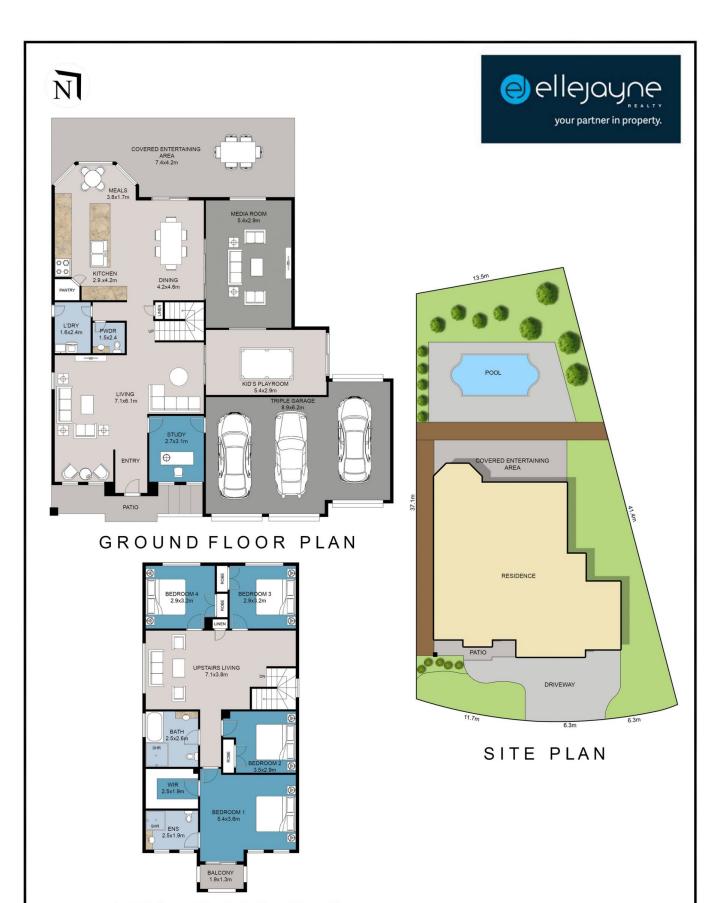

FIRST FLOOR PLAN

This floor plan including furniture, fixture measurements and dimensions are approximate and for illustrative purposes only. BoxBrownie.com gives no guarantee, warranty or representation as to the accuracy and layout. All enquiries must be directed to the agent, vendor or party representing this floor plan.

8 Watanga Crescent, Wyee Point NSW 2259