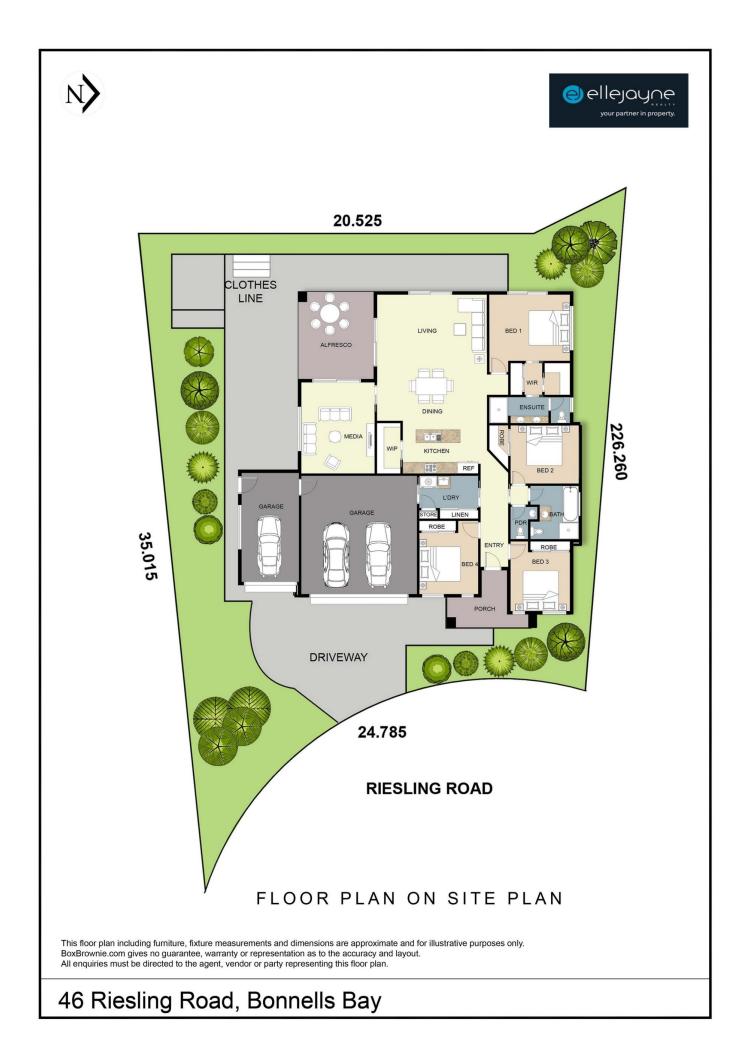

## Features include:

- Four generous bedrooms
- Stunning kitchen with stone bench tops, ample cupboard space and walk in pantry
- Master with walk in robe and ensuite along with quiet courtyard to enjoy
- Living dining that flows onto your fully covered outdoor entertaining area
- Formal theatre room
- Equal appeal as family home, weekend escape or

## 46 Riesling Road, Bonnells Bay