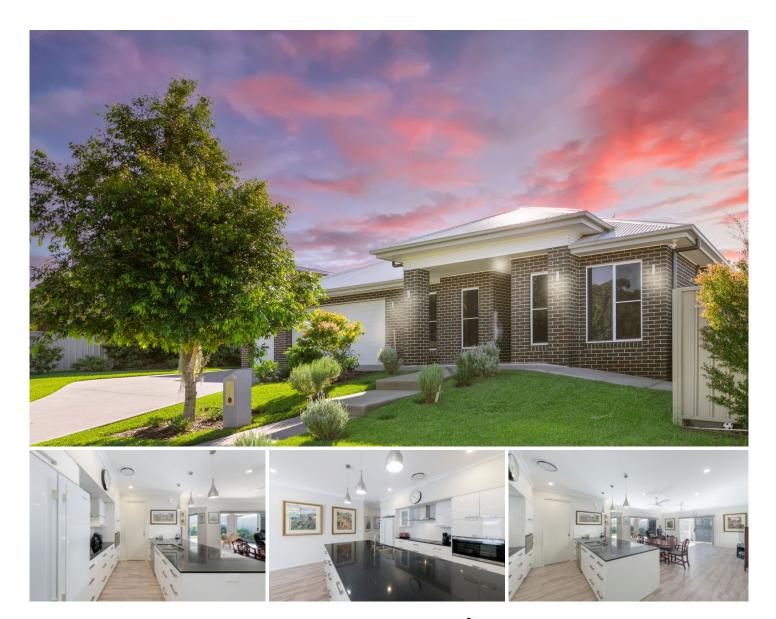

## 46 Riesling Road Bonnells Bay NSW

This stunning single-level residence has been built with practicality, comfort and luxury in mind. Finished without compromise, this light filled home balances modern elegance, space and style throughout. Set in a quiet cul-de-sac only minutes' walk to local shops you will find this stunning three year old Oracle home.

## Features include:

- Four generous bedrooms
- Stunning kitchen with stone bench tops, ample cupboard space and walk in pantry
- Master with walk in robe and ensuite along with quiet courtyard to enjoy
- Living dining that flows onto your fully covered outdoor entertaining area
- Formal theatre room
- Equal appeal as family home, weekend escape or