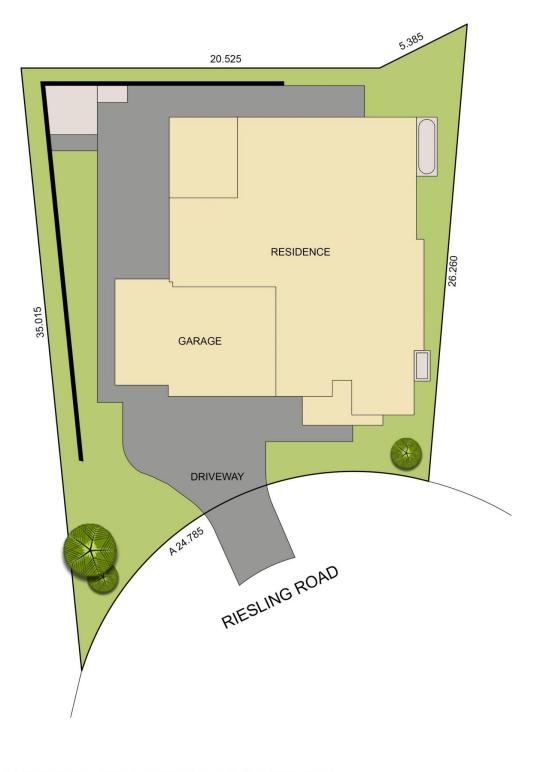

## 4 🛤 2 📛 3 🚘

- Land Size : 593 sqm View : https://ww
  - : https://www.ellejayne.com.au/sale/nsw/lakemacquarie-west/bonnells-bay/residential/ho use/6839281

This site plan including measurements and dimensions are approximate and for illustrative purposes only. BoxBrownie.com gives no guarantee, warranty or representation as to the accuracy and layout. All enquiries must be directed to the agent, vendor or party representing the site plan.