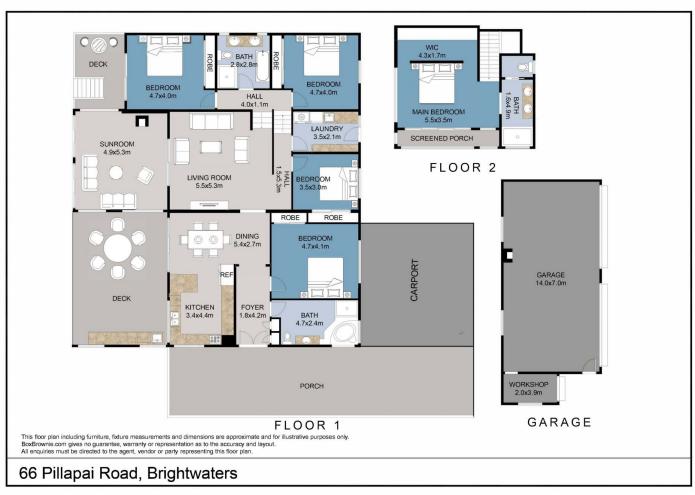

This brilliant five-bedroom, three-bathroom property has everything and more spread over the level, half acre absolute waterfront in which it sits. There are not enough superlatives to describe this property which must be seen to be believed.

With no expense spared, this opportunity ticks all the boxes for a buyer seeking luxury with room for the family, cars

5 📭 3 🖺 10 🖨

**Price** : \$ 2,100,000 **Land Size** : 2051 sqm

View : https://www.ellejayne.com.au/sale/nsw/lake-