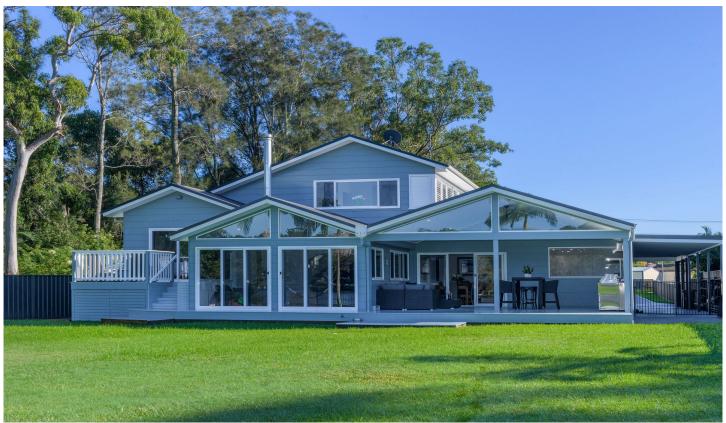

## 66 Pillapai Rd BRIGHTWATERS NSW

Ellejayne Reality is proud to present this magnificent absolute waterfront property engulfed with amazing 180 degree views of the picturesque Lake Macquarie. Style, elegance, space and convenience.

This brilliant five-bedroom, three-bathroom property has everything and more spread over the level, half acre absolute waterfront in which it sits. There are not enough superlatives to describe this property which must be seen to be believed.

With no expense spared, this opportunity ticks all the boxes for a buyer seeking luxury with room for the family, cars

5 📭 3 🖺 10 🖨

**Price** : \$ 2,100,000 **Land Size** : 2051 sqm

View : https://www.ellejayne.com.au/sale/nsw/lake-