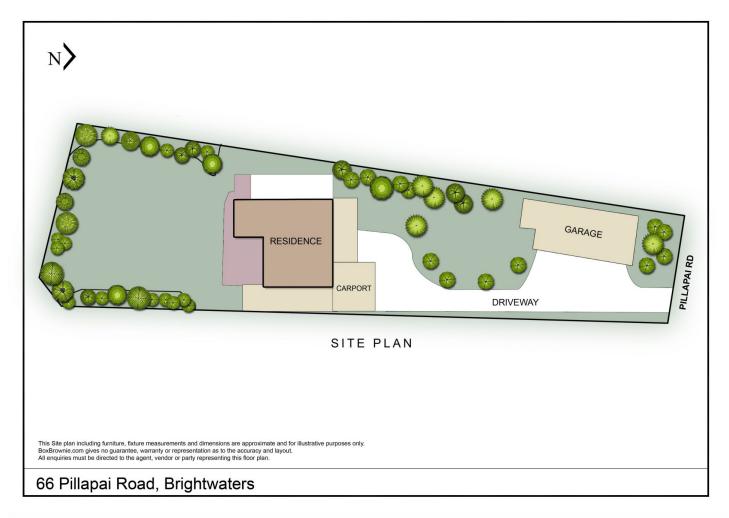

This brilliant five-bedroom, three-bathroom property has everything and more spread over the level, half acre absolute waterfront in which it sits. There are not enough superlatives to describe this property which must be seen to be believed.

Located in the stunning and highly sought-after suburb of Brightwaters and with its very own private jetty, this unique property is just as easily accessible from the water as it is from the road. Secure your kayak, boat or JetSki in your own backyard before making your way into your masterfully renovated forever home.

With no expense spared, this opportunity ticks all the boxes for a buyer seeking luxury with room for the family, cars

5 📭 3 🖺 10 🖨

**Price** : \$ 2,100,000 **Land Size** : 2051 sqm

View : https://www.ellejayne.com.au/sale/nsw/lake-