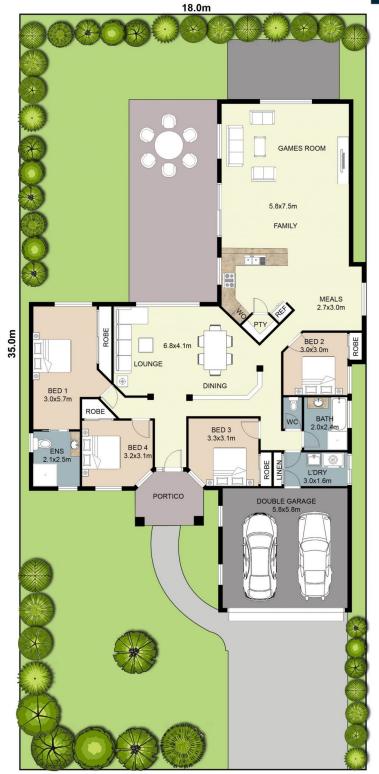

## Merlot Close

FLOOR PLAN ON SITE

This floor plan including furniture, fixture measurements and dimensions are approximate and for illustrative purposes only. BoxBrownie.com gives no guarantee, warranty or representation as to the accuracy and layout. All enquiries must be directed to the agent, vendor or party representing this floor plan.

7 Merlot Close Bonnells Bay

TOTAL: 236.39m<sup>2</sup>