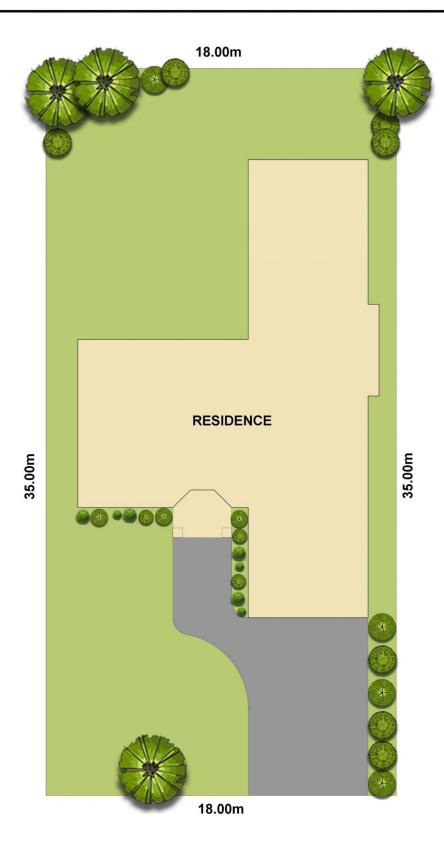

: https://www.ellejayne.com.au/sale/nsw/lake-macquarie-west/bonnells-bay/residential/ho

use/6839284

Sally Wrigley (02) 4973 2775

Ben Wrigley 1300 322 366

This site plan including measurements and dimensions are approximate and for illustrative purposes only. BoxBrownie.com gives no guarantee, warranty or representation as to the accuracy and layout. All enquiries must be directed to the agent, vendor or party representing the site plan.

7 Merlot Close Bonnells Bay

TOTAL: 236.39m<sup>2</sup>