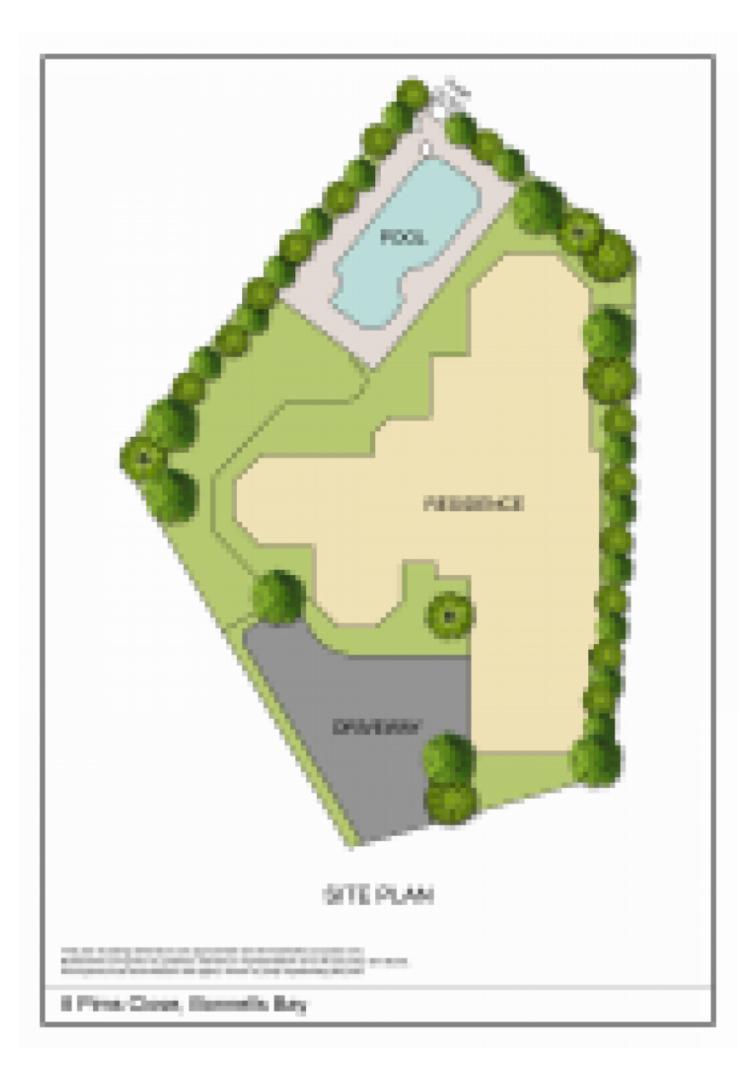

## 8 Pims Close Bonnells Bay NSW

Set in a quiet, family friendly cul-de-sac sits this well-built Beechwood home. Perfectly positioned to soak up the sunshine and take in the cooling summer breezes.

Set in this sought-after neighbourhood of Bonnells Bay, this delightful property will appeal to both the growing family, and those seeking a flexible floor plan which offers separate living alternatives.

8 Pims Close, Bonnells Bay