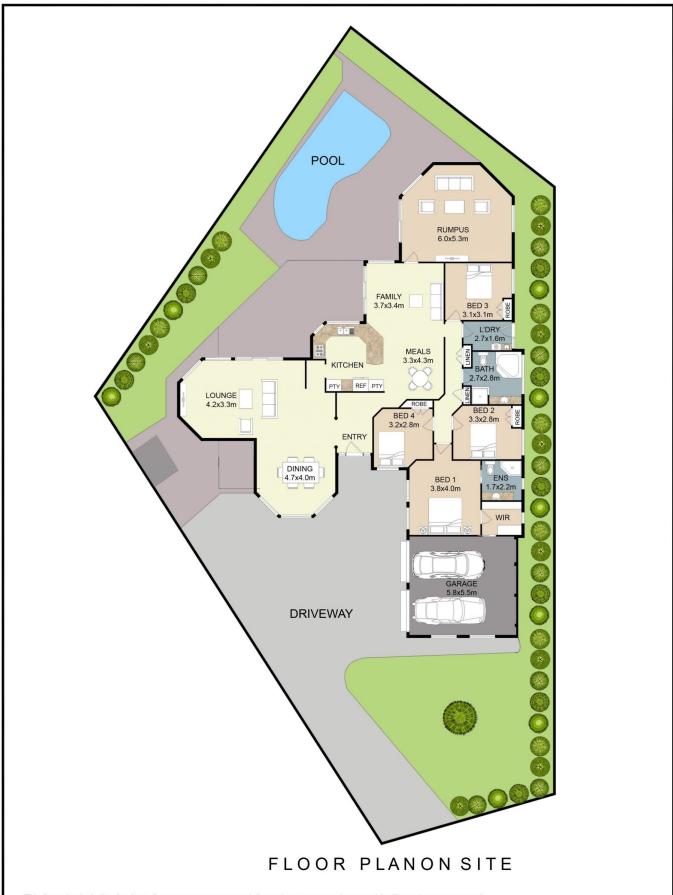

Features include:

- Built-ins to all bedrooms with ensuite to main
- Generous living spaces with room for a large family
- Multiple entertaining options
- Equal appeal as family home, weekend escape or investment
- Double remote garage with internal access
- Beautiful inground swimming pool
- Room at front for caravan, boat or extra car

This floor plan including furniture, fixture measurements and dimensions are approximate and for illustrative purposes only. Boxbrownie.com gives no guarantee, warranty or representation as to the accuracy and layout. All enquiries must be directed to the agent, vendor or party representing this floor plan.

8 Pims Close, Bonnells Bay