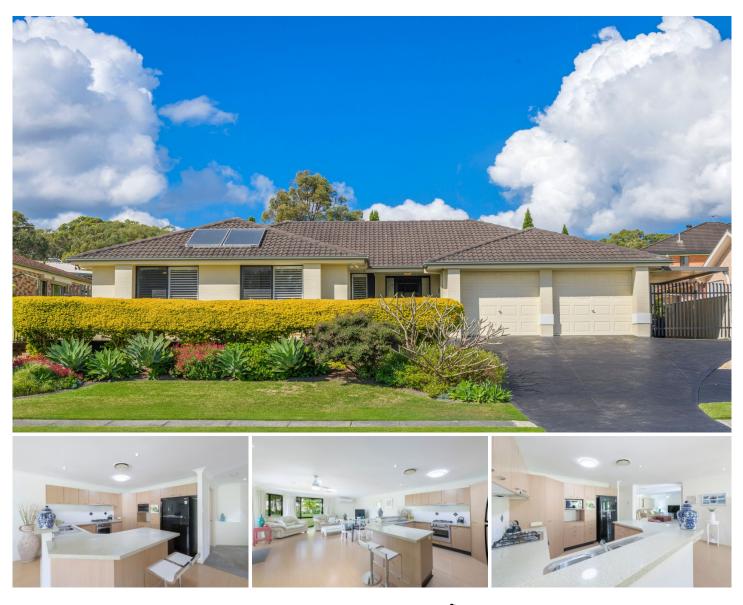

## 34 Waikiki Road Bonnells Bay NSW

Welcome to 34 Waikiki Road, Bonnells Bay.

Immaculate is the most appropriate superlative for this home. With style, size, and location, this beautifully maintained family home offers magnificent open plan living and ticks all the boxes.

A brilliant 713sqm block featuring a spectacular backyard and great outdoor entertainment area are perfect for those special events!

## Notable features:

- ? Ducted air-conditioning
- ? Huge 713sqm block
- ? Four large bedrooms with built-in wardrobes
- ? Massive master featuring ensuite.
- ? Combustion fireplace
- ? Huge, covered side access
- ? Solar hot water

Close to schools and a short stroll to the shopping centre

4 🛤 2 📛 2 🚘

| P | rice |            | 2 | \$ | 83 | 0 | ,00 | ) |
|---|------|------------|---|----|----|---|-----|---|
|   |      | <b>~</b> ' |   | _  | 40 |   |     |   |