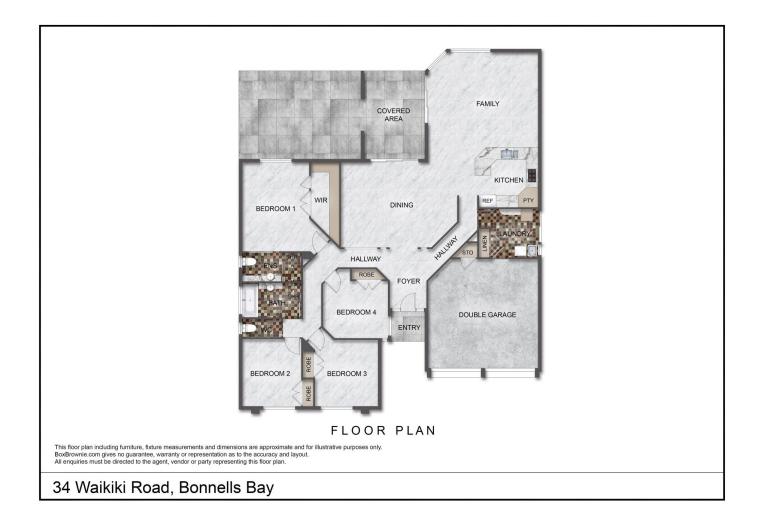

## Notable features:

- ? Ducted air-conditioning
- ? Huge 713sqm block
- ? Four large bedrooms with built-in wardrobes
- ? Massive master featuring ensuite.
- ? Combustion fireplace
- ? Huge, covered side access
- ? Solar hot water

Close to schools and a short stroll to the shopping centre

4 🛤 2 📛 2 🚘

| P | rice |            | 2 | \$ | 83 | 0 | ,00 | ) |
|---|------|------------|---|----|----|---|-----|---|
|   |      | <b>~</b> ' |   | _  | 40 |   |     |   |