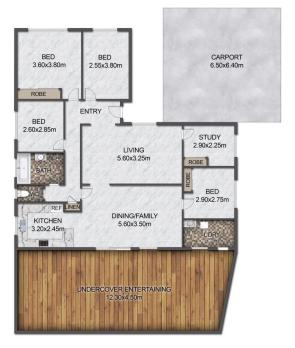

This four-bedroom single storey home features a modern bathroom, double carport and beautiful study on a 630m2 block and positioned in a relaxed, family-friendly street.

Located within walking distance to Dora Creek Railway Station, local shops and less than a 10-minute drive to the M1 Motorway, this home would make a fantastic investment or the ideal family home and will be lucky to last a week on the market.

Ben Wrigley 1300 322 366

Sally Wrigley (02) 4973 2775

FLOOR PLAN

This floor plan including furniture, fixture measurements and dimensions are approximate and for illustrative purposes only. BoxBrownie.com gives no guarantee, warranty or representation as to the accuracy and layout. All enquiries must be directed to the agent, vendor or party representing this floor plan.