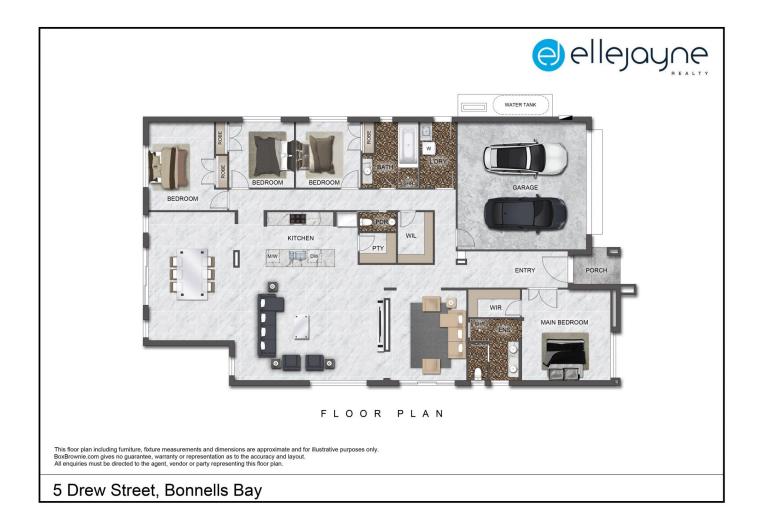

## **5 Drew Street Bonnells Bay NSW**

Features include, but are not limited to:

? Four modern bedrooms with huge ensuite to main, two modern bathrooms with outstanding appeal, walk-in linen, home office and a double garage.

| Ρ | rice | : | \$<br>87 | '5, | С |
|---|------|---|----------|-----|---|
|   |      |   |          |     |   |