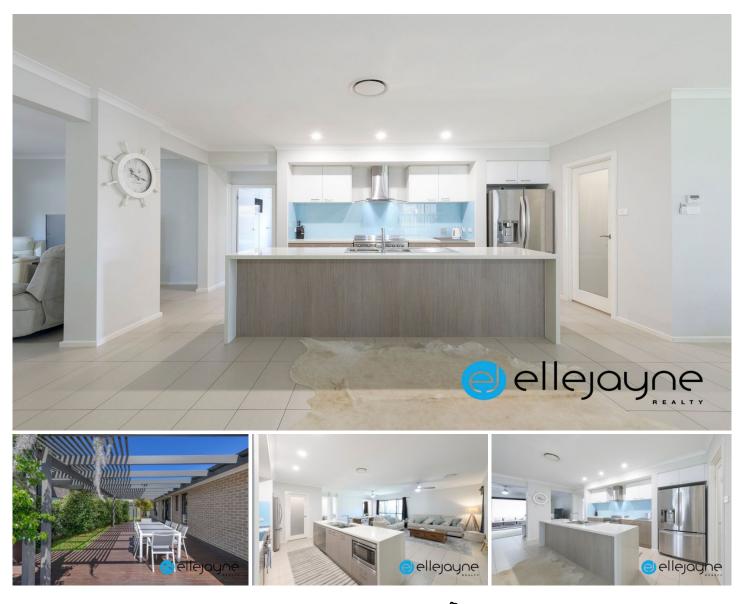

## **5 Drew Street Bonnells Bay NSW**

## \*\* OPEN HOME CANCELLED \*\*

Located in the beautiful Aquilo Estate, this stylish Clarendon home is only six years young and has all the bells and whistles!

Perfect for the entertainer, not an expense was spared during the custom-build process which the owners lovingly made their home. They are now providing you with a chance to make it yours.

Features include, but are not limited to:

? Four modern bedrooms with huge ensuite to main, two modern bathrooms with outstanding appeal, walk-in linen, home office and a double garage.

| Ρ | rice | : | \$<br>87 | '5, | С |
|---|------|---|----------|-----|---|
|   |      |   |          |     |   |