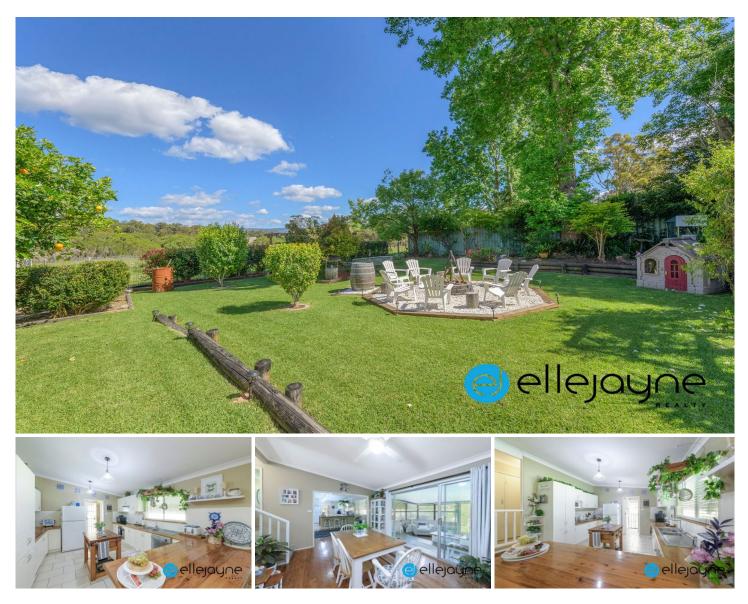

## 4A Avondale Road Cooranbong NSW

Situated on a brilliant 1,195m2 block, this four-bedroom home has the serenity that we all love about beautiful Cooranbong.

This property provides an opportunity for the family to make this house their home with plenty of yard space for the kiddies.

Situated in a quiet pocket of Cooranbong, this block is only a short walk to Avondale School, a five-minute drive from the M1 Freeway, thriving Morisset CBD, Cooranbong shops, quality schools - both private and public and central to both Sydney and Newcastle and you will understand the genuine opportunity this provides.

Featuring:

| 4 | <b>P</b> | 2 |  | 3 | A |
|---|----------|---|--|---|---|
|---|----------|---|--|---|---|

| Price     | : \$ 842,000  |  |  |
|-----------|---------------|--|--|
| Land Size | : 1195 sqm    |  |  |
| View      | : https://www |  |  |