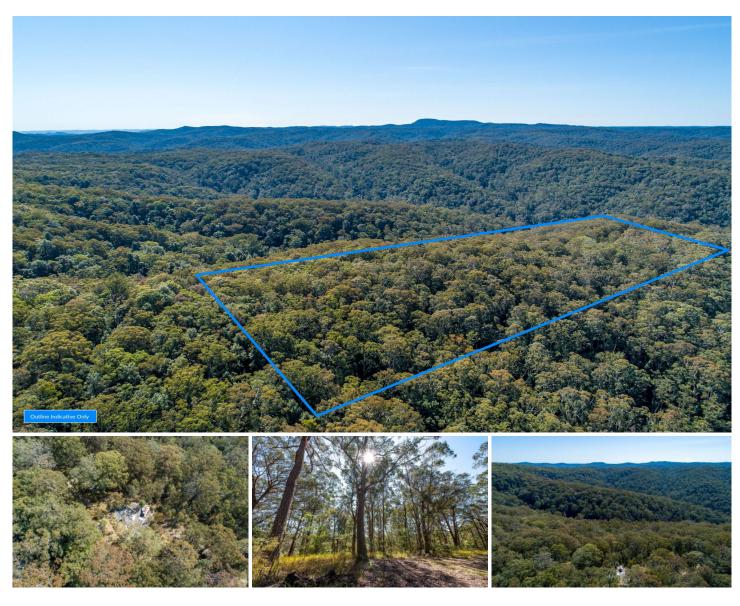

## 50 Eungella Lane Cedar Brush Creek NSW

Welcome to 50 Eungella Lane, Cedar Brush Creek. A unique opportunity to own 40 acres of natural Aussie bushland in the sought-after Yarramalong Valley.

This acreage offers a blank canvass to get off the grid and enjoy mountain bike riding, bushwalking, birdwatching or a chance to clear the head and take in the fresh country air.

Now consider that this opportunity is only an hour to Sydney, 25 minutes from Westfields Tuggerah and you will understand that the convenience of this property is only matched by its tranquillity and scenic outlooks.

## Featuring:

? Scenic 40 acres with small, cleared areas for camping, caravanning or a farmhouse.

Price : \$ 555,000 Land Size : 40 Acres

View : https://www.ellejayne.com.au/sale/nsw/centr

al-coast-region/cedar-brush-creek/residentia