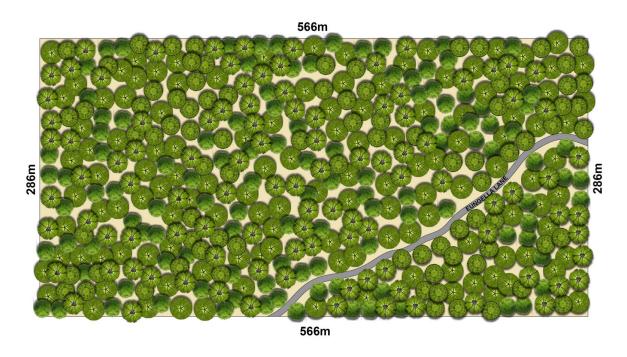

## Featuring:

? Scenic 40 acres with small, cleared areas for camping, caravanning or a farmhouse.

Price : \$ 555,000 Land Size : 40 Acres

View : https://www.ellejayne.com.au/sale/nsw/centr

al-coast-region/cedar-brush-creek/residentia