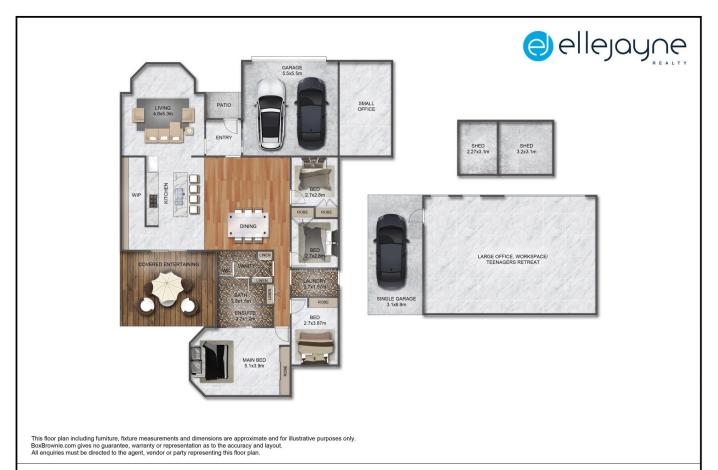

## 208 Dora Street Dora Creek NSW

PRIVATE INSPECTIONS AVAILABLE BY APPOINTMENT ONLY DUE TO COVID-19 RESTRICTIONS - PLEASE CALL 0409 652 160 TO BOOK

This stylish brick and tile, one-storey home is your forever home. Perfectly located only metres from the shores of Dora Creek, this home is the perfect lifestyle property for your family.

Providing a brilliant setting for the close-knit family to create memories, this home includes a quality pool, quality entertaining area, a small, air-conditioned office and a large shed with attached single garage.

This home promises to be highly sought-after with the following features:

4 🕒 2 📛 3 🖨

**Price** : \$ 972,500 **Land Size** : 898 sgm

View: https://www.ellejayne.com.au/sale/nsw/lake-

macquarie-west/dora-creek/residential/hous