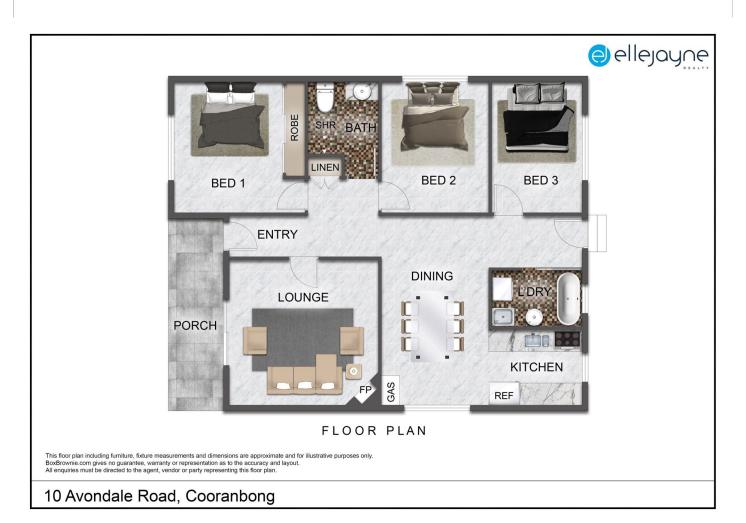

shops, quality schools - both private and public and central to both Sydney and Newcastle and you will understand the genuine opportunity this provides.

## Featuring:

? Genuine development opportunity with 20 metre frontage, R2 zoning and sought-after area for land.

3 📭 1 🖺 1 🗬

Price : \$ 1,100,000 Land Size : 10600 sqm

View : https://www.ellejayne.com.au/sale/nsw/lake-

macquarie-west/cooranbong/residential/acr

eagesemirural/6842782



Ben Wrigley 1300 322 366







This site plan including measurements and dimensions are approximate and for illustrative purposes only. BoxBrownie.com gives no guarantee, warranty or representation as to the accuracy and layout. All enquiries must be directed to the agent, vendor or party representing the site plan.

## 10 Avondale Road, Cooranbong