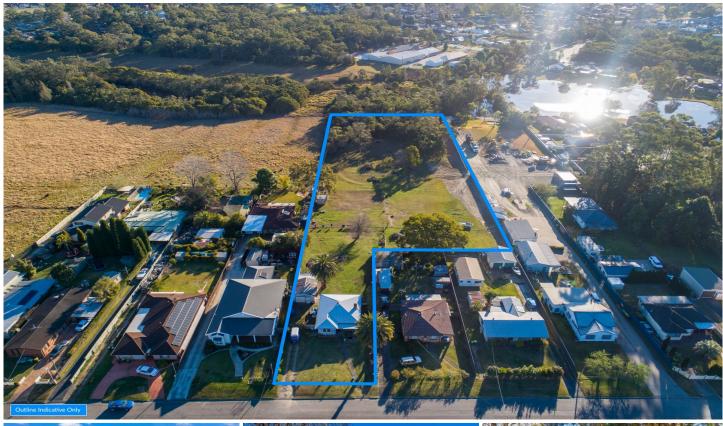

## 10 Avondale Road Cooranbong NSW

An outstanding opportunity for the astute developer, rural enthusiast, or handy renovator, this 10,600m2 (2.6 acres) block in the highly sought-after Cooranbong is ready to be taken advantage of.

Situated in a quiet pocket of Cooranbong, this R2-zoned block is only a short walk to Avondale School, a five-minute drive from the M1 Freeway, thriving Morisset CBD, Cooranbong shops, quality schools - both private and public and central to both Sydney and Newcastle and you will understand the genuine opportunity this provides.

## Featuring:

? Genuine development opportunity with 20 metre frontage, R2 zoning and sought-after area for land.

3 📭 1 🖺 1 🗬

Price : \$ 1,100,000 Land Size : 10600 sqm

View : https://www.ellejayne.com.au/sale/nsw/lake-