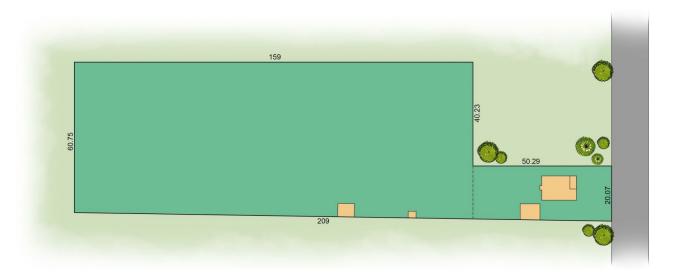

## 10 Avondale Road Cooranbong NSW

An outstanding opportunity for the astute developer, rural enthusiast, or handy renovator, this 10,600m2 (2.6 acres) block in the highly sought-after Cooranbong is ready to be taken advantage of.

Situated in a quiet pocket of Cooranbong, this R2-zoned block is only a short walk to Avondale School, a five-minute drive from the M1 Freeway, thriving Morisset CBD, Cooranbong shops, quality schools - both private and public and central to both Sydney and Newcastle and you will understand the genuine opportunity this provides.

## Featuring:

? Genuine development opportunity with 20 metre frontage, R2 zoning and sought-after area for land.

3 📭 1 🖺 1 🗬

Price : \$ 1,100,000 Land Size : 10600 sqm

View : https://www.ellejayne.com.au/sale/nsw/lake-

macquarie-west/cooranbong/residential/acr

eagesemirural/6842782

Ben Wrigley 1300 322 366

This site plan including measurements and dimensions are approximate and for illustrative purposes only. BoxBrownie.com gives no guarantee, warranty or representation as to the accuracy and layout. All enquiries must be directed to the agent, vendor or party representing the site plan.