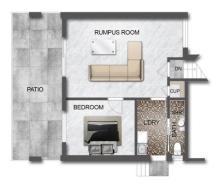

Macquarie in the sought-after street of Yoorala Road, Yarrawonga Park is this three-bedroom, three-bathroom home ready to make your own.

Capturing brilliant views of Lake Macquarie and the Watagan Mountains and presenting a brilliant lifestyle opportunity, this level 801m2 block provides for lakeside activities such as fishing, kayaking, boating and relaxing.

Features include, but are not limited to:

- ? Three bedrooms with brand new ensuite to main, two additional bathrooms and double carport
- ? Open plan kitchen with stunning views of Lake Macquarie

3 🔄 3 🔓 2 🖨

**Price** : \$ 1,675,000 **Land Size** : 801 sqm

View : https://www.ellejayne.com.au/sale/nsw/lake-

macquarie-west/yarrawonga-park/residentia

I/house/6842796



Sally Wrigley (02) 4973 2775



Ben Wrigley 1300 322 366





## BASEMENT LEVEL



## MAIN FLOOR PLAN

This floor plan including furniture, fixture measurements and dimensions are approximate and for illustrative purposes only. BoxBrownie.com gives no guarantee, warranty or representation as to the accuracy and layout. All enquiries must be directed to the agent, vendor or party representing this floor plan.

## 60 Yoorala Road, Yarrawonga Park