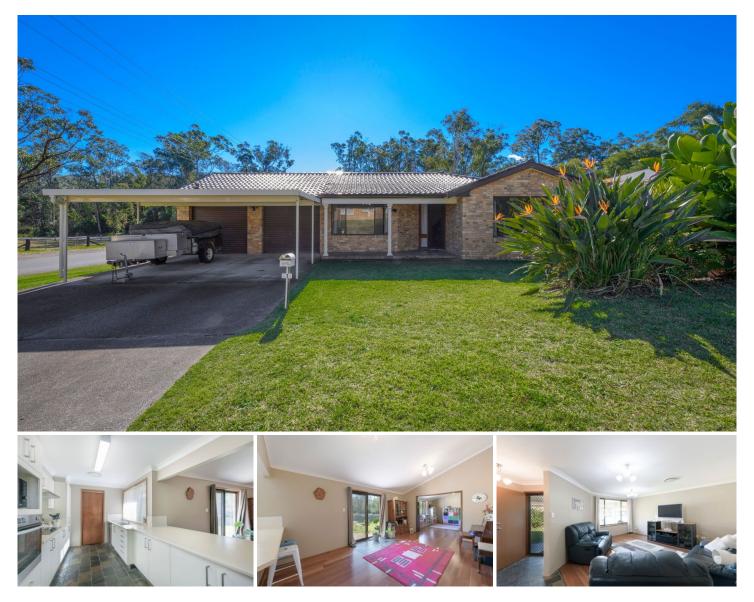

## 1 Glenrose Crescent Cooranbong NSW

Set on a reasonably level 784m2 corner block, this is an outstanding opportunity to secure your next home or investment property.

This well-appointed four bedroom, three bathroom, double garage lock-up garage with additional carport single level home is only a short stroll to Avondale College and minutes from the M1 Motorway. Positioned in a quiet family friendly street, this home would make a fantastic investment or the ideal family home.

Notable Features:

- ? Four generous-sized bedrooms
- ? Master with ensuite
- ? Galley-style kitchen
- ? Ducted air conditioning
- ? Two large living areas

| Price     | :\$660,0   |
|-----------|------------|
| Land Size | : 784 sq   |
| View      | : https:// |