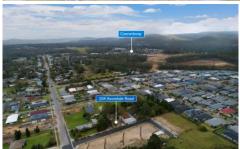

## 104 Avondale Road Cooranbong NSW

An outstanding opportunity for the astute developer or handy renovator, this 5558m2 (1.37 acres) near-level, corner block in the highly sought-after Cooranbong is ready to be taken advantage of.

Situated adjacent to the thriving Watagan Park Estate, this R2-zoned block is only a short walk to Avondale School, a five-minute drive from the M1 Freeway, thriving Morisset CBD, Cooranbong shops, quality schools - both private and public and central to both Sydney and Newcastle and you will understand the genuine opportunity this provides.