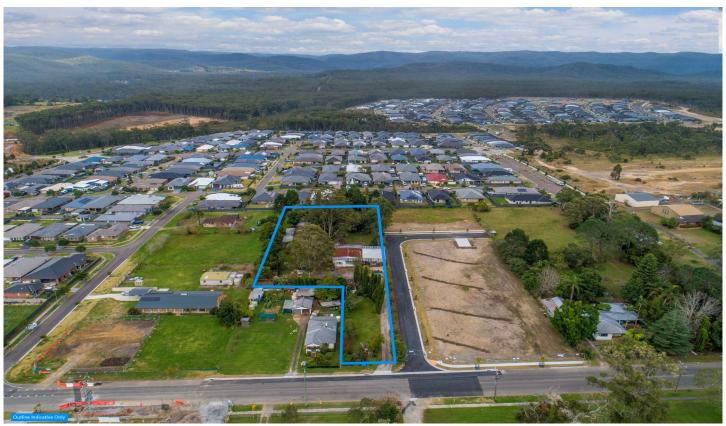

## 104 Avondale Road Cooranbong NSW

An outstanding opportunity for the astute developer or handy renovator, this 5558m2 (1.37 acres) near-level, corner block in the highly sought-after Cooranbong is ready to be taken advantage of.

## Featuring:

? One dwelling featuring three bedrooms, one bathroom and double garage suitable for the handy renovator.

3 😕 2 🔓 2 🖨

**Price** : \$ 1,105,000 **Land Size** : 5558 sqm

View: https://www.ellejayne.com.au/sale/nsw/lake-