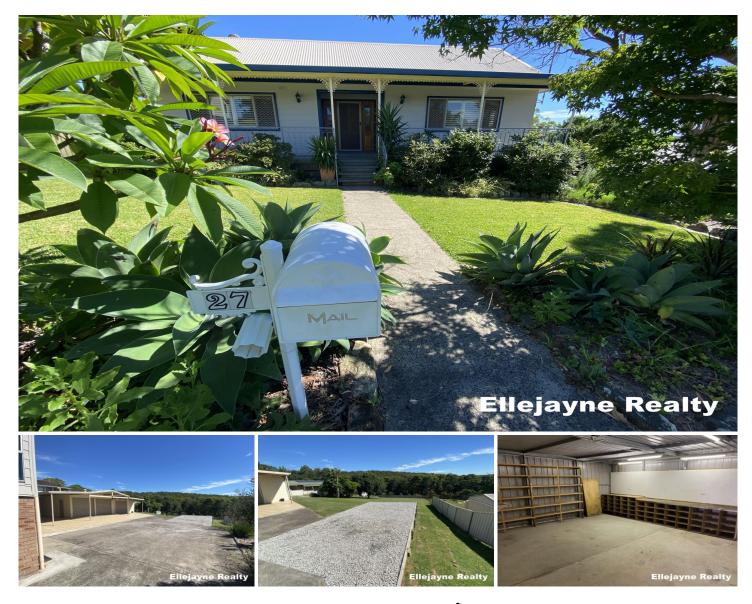

## 27 Todd Street Blackalls Park NSW

Welcome to 27 Todd Street, Blackalls Park. A two-bedroom beauty with partial lake views and all the room and storage you will ever need.

Set on a 2188m2 block with triple lock-up garage (approx 90m2) and overlooking tranquil surrounds, this property is perfect for families with toys (boats, caravans etc) and/or machinery.

The refurbished kitchen features a dishwasher, microwave and modern storage with partial views of Lake Macquarie. A fully fenced and massive backyard allows children to play and adults to relax.

A large downstairs area has the potential to be utilized as a 'teenagers retreat', home office or 'man cave'. With Blackalls Park Primary School only a

## 2 🛤 2 🚔 3 🚘

Land Size : 2188 sqm

View

: https://www.ellejayne.com.au/lease/nsw/lak e-macquarie-west/blackalls-park/residential/ house/6857178