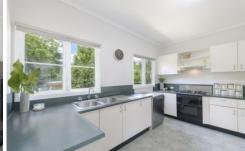

- ? Three bedrooms master with built in robes
- ? Good sized living area with R/C air con
- ? Functional kitchen with ample bench space
- ? Large covered entertaining deck with tranquil bush outlook
- ? Plenty of off street parking
- ? 765m block with side access and rear garden shed