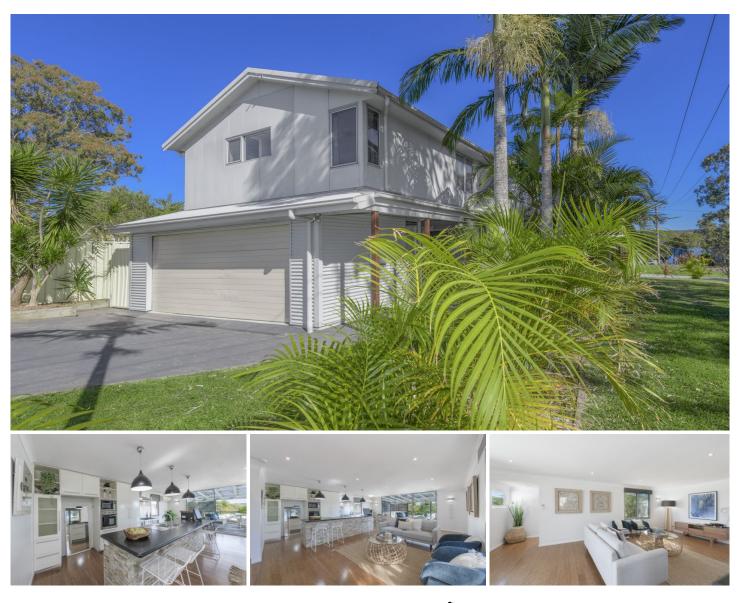

## 54 Station street Bonnells Bay NSW

This beautifully renovated home is perfectly located within walking distance to the shores of Lake Macquarie, Pendlebury Park and numerous boat ramps within the brilliant lakeside suburb of Bonnells Bay.

Balancing style and comfort, this home has features for the whole family to enjoy, including:

? Four renovated bedrooms with ensuite to main

? Large entertaining area with views of Lake Macquarie

? Modern kitchen with stunning design features, stone benchtops and modern appliances

? Additional downstairs kitchenette with bathroom and powder room