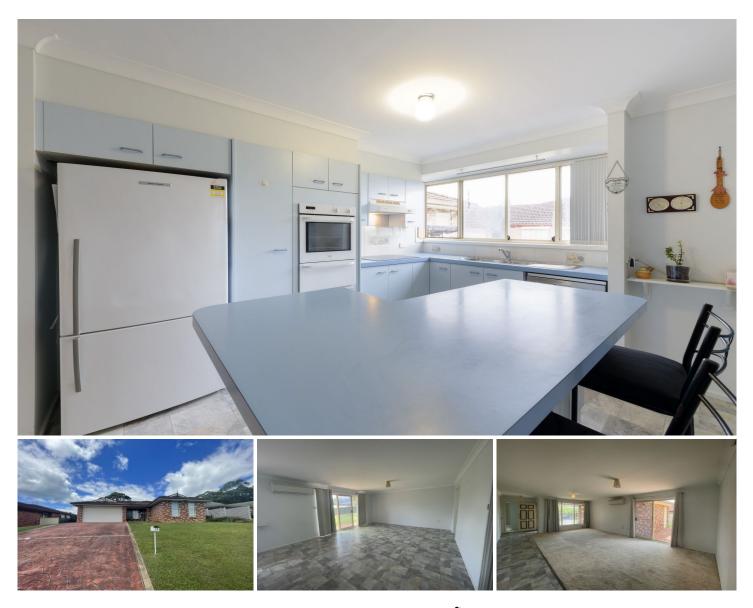

Notable features;

- ? Four generous sized bedrooms with walk in robes
- ? Master with walk in robe and ensuite
- ? Open plan kitchen with breakfast bar
- ? Generous living spaces with room for a family
- ? Multiple entertaining options