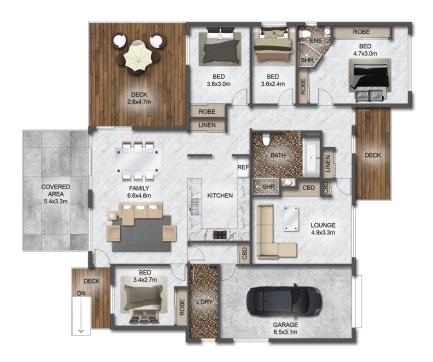

FLOOR PLAN

This floor plan including furniture, fixture measurements and dimensions are approximate and for illustrative purposes only. BoxBrownie.com gives no guarantee, warranty or representation as to the accuracy and layout. All enquiries must be directed to the agent, vendor or party representing this floor plan.

55 Newport Road, Dora Creek