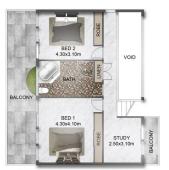

? Three quality bedrooms with study, two bathrooms,

3 📮 2 🖺 3 🗬

**View :** https://www.ellejayne.com.au/lease/nsw/lake-mac quarie-west/yarrawonga-park/residential/house/6 954100

LOWER LEVEL

UPPER LEVEL

SITE PLAN

This floor plan including furniture, fixture measurements and dimensions are approximate and for illustrative purposes only. BoxBrownie.com gives no guarantee, warranty or representation as to the accuracy and layout. All enquiries must be directed to the agent, vendor or party representing this floor plan.