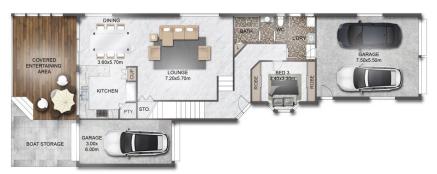

? Three quality bedrooms with study, two bathrooms,

3 📮 2 🖺 3 🗬

**View :** https://www.ellejayne.com.au/lease/nsw/lake-mac quarie-west/yarrawonga-park/residential/house/6 954100

LOWER LEVEL

UPPER LEVEL

SITE PLAN

This floor plan including furniture, fixture measurements and dimensions are approximate and for illustrative purposes only. BoxBrownie.com gives no guarantee, warranty or representation as to the accuracy and layout. All enquiries must be directed to the agent, vendor or party representing this floor plan.