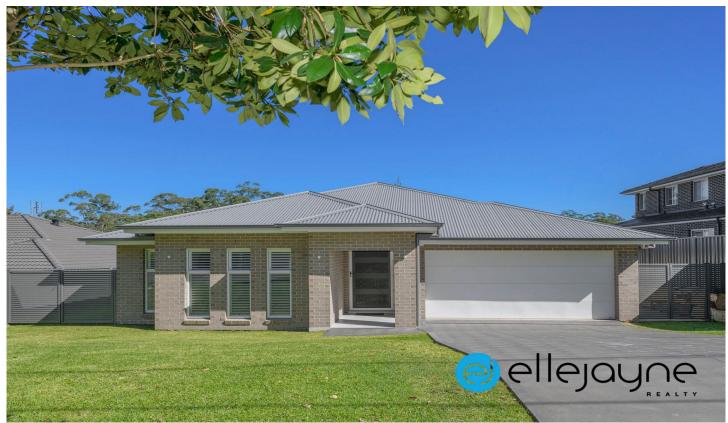

## 66 Alton Road Cooranbong NSW

Overlooking protected bushland on Alton Road stands this brilliant 2016-built Eden Brae home set on a beautifully landscaped 1,018m2 block.

Featuring an outstanding floorplan with multiple living areas, a massive entertainment area and plenty of room for a pool and/or shed, the owners are providing you with an opportunity to secure your forever home.

4 🕒 2 📛 2 🖨

Price : \$ 1,100,000 Land Size : 1018 sqm

View: https://www.ellejayne.com.au/sale/nsw/lake-

macquarie-west/cooranbong/residential/hou

se/6954458

Ben Wrigley 1300 322 366

Jayse Russo (02) 4973 2775