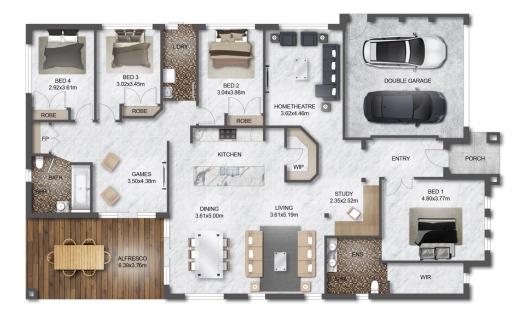

FLOOR PLAN

This floor plan including furniture, fixture measurements and dimensions are approximate and for illustrative purposes only. BoxBrownie.com gives no guarantee, warranty or representation as to the accuracy and layout. All enquiries must be directed to the agent, vendor or party representing this floor plan.

66 Alton Road, Cooranbong