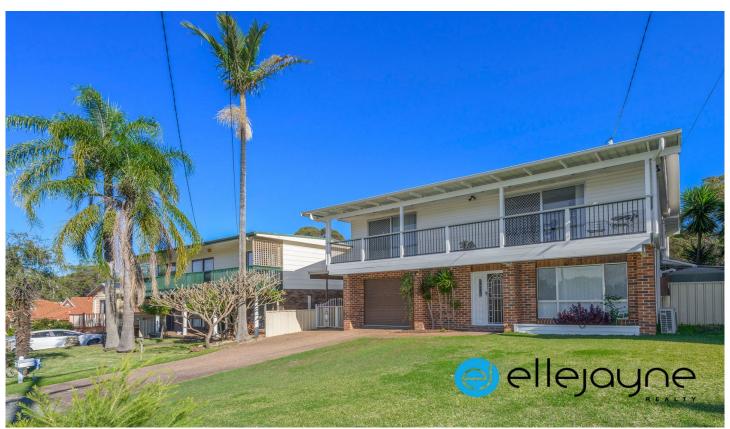

## 65 Yeramba Road Summerland Point NSW

Set on a level 556m2 block, this is an outstanding opportunity to secure your next home or investment property in the beautiful lakeside suburb of Summerland Point.

Featuring a huge, coved deck overlooking a rear tranquil private acreage property, modern bathrooms and huge  $6m \times 8m$  shed all while being a short walk to Lake Macquarie.

## Notable Features:

- 3 bedrooms and a large fourth bedroom or rumpus room
- Upstairs and downstairs living
- Spacious covered deck overlooking a rear tranquil private acreage
- Two renovated bathrooms
- Reverse cycle air conditioning
- Great sized yard with a large 6m x 8m shed or studio

65 Yeramba Road, Summerland Point