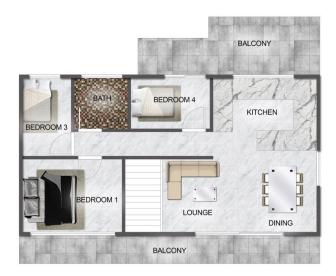

## Notable Features:

- 3 bedrooms and a large fourth bedroom or rumpus room
- Upstairs and downstairs living
- Spacious covered deck overlooking a rear tranquil private acreage
- Two renovated bathrooms
- Reverse cycle air conditioning
- Great sized yard with a large 6m x 8m shed or studio

SECOND FLOOR PLAN

FIRST FLOOR PLAN

This floor plan including furniture, fixture measurements and dimensions are approximate and for illustrative purposes only. BoxBrownie.com gives no guarantee, warranty or representation as to the accuracy and layout. All enquiries must be directed to the agent, vendor or party representing this floor plan.