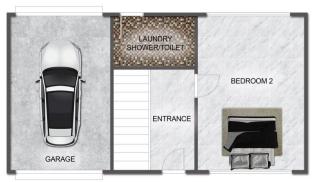

## Notable Features:

- 3 bedrooms and a large fourth bedroom or rumpus room
- Upstairs and downstairs living
- Spacious covered deck overlooking a rear tranquil private acreage
- Two renovated bathrooms
- Reverse cycle air conditioning
- Great sized yard with a large 6m x 8m shed or studio

SECOND FLOOR PLAN

FIRST FLOOR PLAN

This floor plan including furniture, fixture measurements and dimensions are approximate and for illustrative purposes only. BoxBrownie.com gives no guarantee, warranty or representation as to the accuracy and layout. All enquiries must be directed to the agent, vendor or party representing this floor plan.