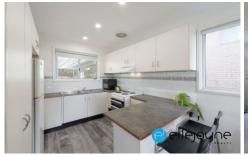

## Notable Features:

- 3 bedrooms and a large fourth bedroom or rumpus room
- Upstairs and downstairs living
- Spacious covered deck overlooking a rear tranquil private acreage
- Two renovated bathrooms
- Reverse cycle air conditioning
- Great sized yard with a large 6m x 8m shed or studio