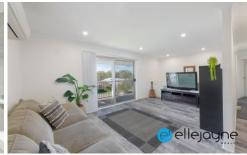

## Notable Features:

- 3 bedrooms and a large fourth bedroom or rumpus room
- Upstairs and downstairs living
- Spacious covered deck overlooking a rear tranquil private acreage
- Two renovated bathrooms
- Reverse cycle air conditioning
- Great sized yard with a large 6m x 8m shed or studio