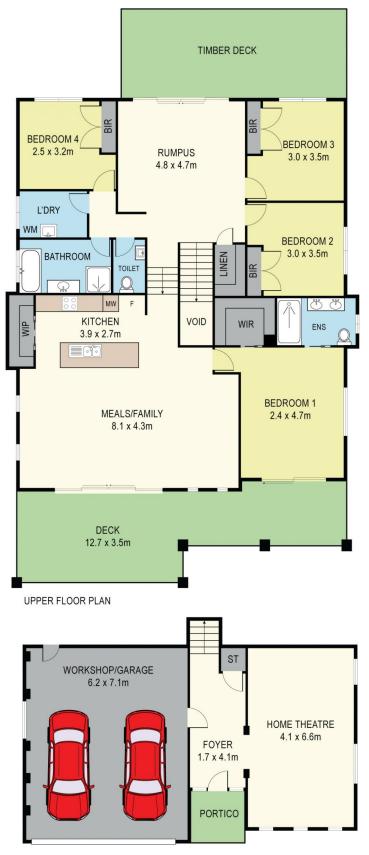

## 4 🛤 2 🚰 2 🚘

View : https://www.ellejayne.com.au/lease/nsw/lake-mac quarie-west/bonnells-bay/residential/house/70325 87

LOWER FLOOR PLAN

This plan was prepared by Encapturelation Property Marketing. Scale in metres. Indicative only, Dimensions are approximate. All information contained herein is gathered from sources we believe to be reliable. However we cannot guarantee its accuracy and interested persons should rely on their own enquires