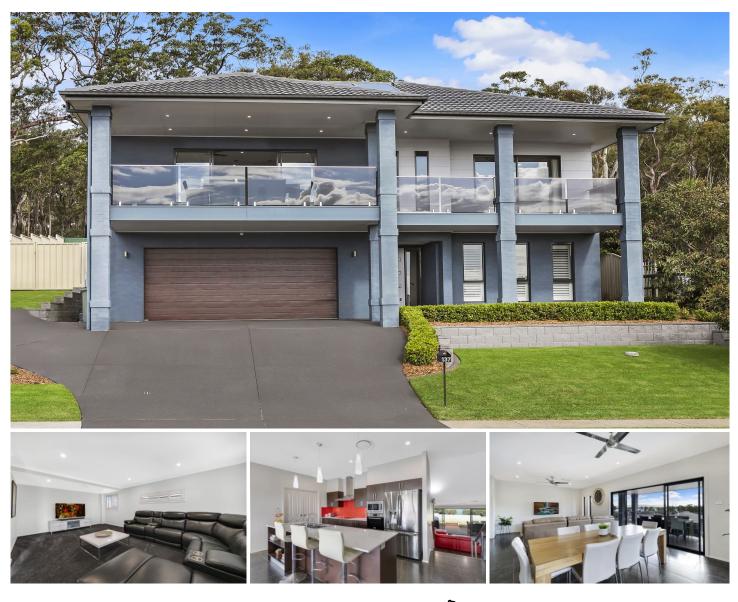

## 137 Waikiki road Bonnells Bay NSW

This stunning residence introduces all that is desirable in low maintenance sophisticated living.

A complementary blend of the latest styling with timeless elegance; this quality built split level Montgomery home with high quality finishes, will not disappoint!

From the moment you step inside you will appreciate all that this stylish family home has to offer.

Wake up to the picturesque views of stunning Lake Macquarie from your master suite, which showcases its own private balcony, his and hers shower and basin and oversized walk in robe.

The three other generous size bedrooms all with built in robes and inbuilt drawers and hanging space provide