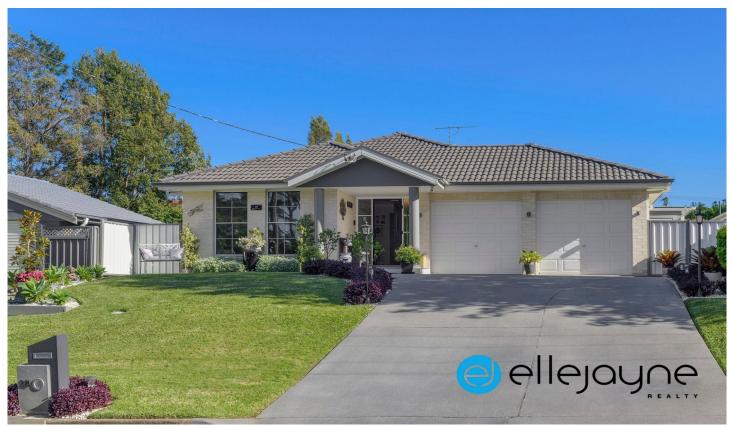

## 28 Glenrose Crescent Cooranbong NSW

This well-presented Beechwood home will be sure to impress buyers looking for space and a versatile floor plan.

This much-loved and low-maintenance home is situated in a family friendly street only minutes' walk to Avondale University and a short drive to Morisset town centre. This property features:

- ? Four generous sized bedrooms, three with built in robes
- ? Master bedroom with modern ensuite and walk-in robe
- ? Large formal lounge room
- ? Spacious open plan kitchen with stone bench tops
- ? Open living/dining
- ? Large main bathroom with shower and bath
- ? Set on the high side of the street on a 570m block
- ? Double lock-up garage with drive through access
- ? Ducted air-conditioning

## 4 🕒 2 📛 2 🖨

**Price** : \$ 840,000 **Land Size** : 570 sgm

View: https://www.ellejayne.com.au/sale/nsw/lake-

macquarie-west/cooranbong/residential/hou

se/7047501

Sally Wrigley (02) 4973 2775

Ben Wrigley 1300 322 366