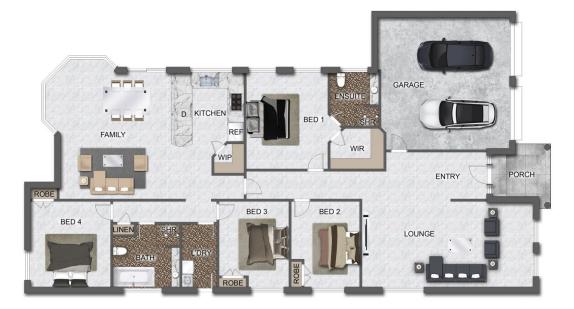

- ? Four generous sized bedrooms, three with built in robes
- ? Master bedroom with modern ensuite and walk-in robe
- ? Large formal lounge room
- ? Spacious open plan kitchen with stone bench tops
- ? Open living/dining
- ? Large main bathroom with shower and bath
- ? Set on the high side of the street on a 570m block
- ? Double lock-up garage with drive through access
- ? Ducted air-conditioning

FLOOR PLAN

This floor plan including furniture, fixture measurements and dimensions are approximate and for illustrative purposes only. BoxBrownie.com gives no guarantee, warranty or representation as to the accuracy and layout. All enquiries must be directed to the agent, vendor or party representing this floor plan.