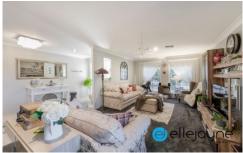

- ? Four generous sized bedrooms, three with built in robes
- ? Master bedroom with modern ensuite and walk-in robe
- ? Large formal lounge room
- ? Spacious open plan kitchen with stone bench tops
- ? Open living/dining
- ? Large main bathroom with shower and bath
- ? Set on the high side of the street on a 570m block
- ? Double lock-up garage with drive through access
- ? Ducted air-conditioning