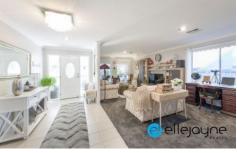

- ? Four generous sized bedrooms, three with built in robes
- ? Master bedroom with modern ensuite and walk-in robe
- ? Large formal lounge room
- ? Spacious open plan kitchen with stone bench tops
- ? Open living/dining
- ? Large main bathroom with shower and bath
- ? Set on the high side of the street on a 570m block
- ? Double lock-up garage with drive through access
- ? Ducted air-conditioning