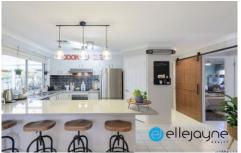

- ? Four generous sized bedrooms, three with built in robes
- ? Master bedroom with modern ensuite and walk-in robe
- ? Large formal lounge room
- ? Spacious open plan kitchen with stone bench tops
- ? Open living/dining
- ? Large main bathroom with shower and bath
- ? Set on the high side of the street on a 570m block
- ? Double lock-up garage with drive through access
- ? Ducted air-conditioning