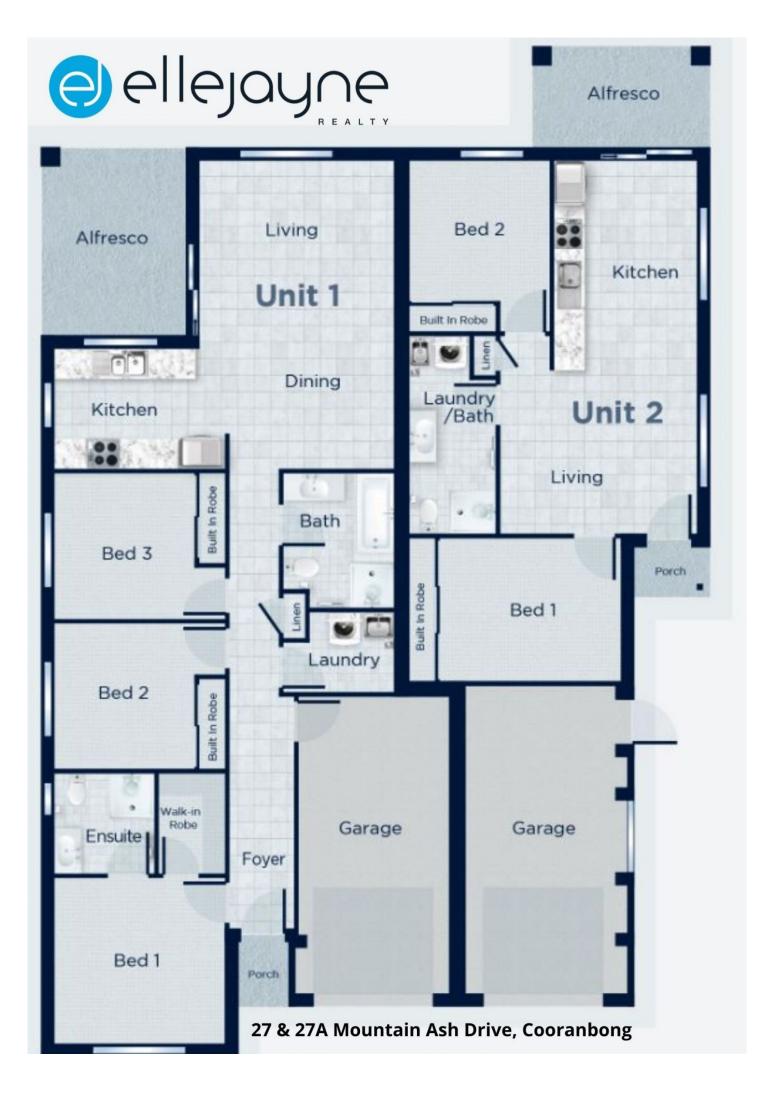

## 27 & 27A Mountain Ash Drive Cooranbong NSW

Located in a modern and quiet estate in Cooranbong, this 20-month-old dual key home is perfect for the savvy investor seeking a quality rental return.

Featuring a convenient floorplan with all the trimmings including stone benchtops, air conditioning, gas cooking and hot water and a convenient concrete entertaining area, the owners are providing you with an opportunity to secure an outstanding investment property.

Features include, but are not limited to:

? Dual income investment with a three-bedroom, two-bathroom, single garage home with attached two-bedroom, one-bathroom, single garage home.

? Fully fenced with all modern additions including stone