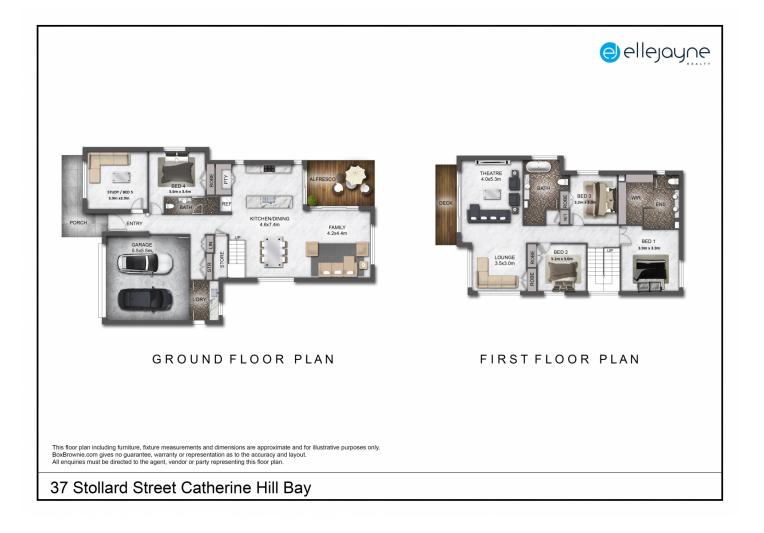

## **37 Stollard Street Catherine Hill Bay NSW**

Set on a brilliant 842m2 corner block in the hugely popular 'Beaches Estate' in Catherine Hill Bay, this resort-style property provides an outstanding opportunity for families and/or Air BnB investors.

## 4 🛤 3 🚔 3 🚘

| Price     | ŝ | \$1,64 |
|-----------|---|--------|
| Land Size | ÷ | 842 sc |

- 0,000
- View
- qm : https://www.ellejayne.com.au/sale/nsw/lake
  - macquarie-east/catherine-hill-bay/residential /house/7073451