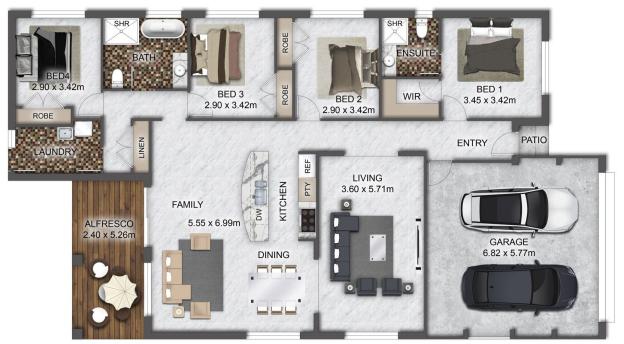

FLOOR PLAN

This floor plan including furniture, fixture measurements and dimensions are approximate and for illustrative purposes only. BoxBrownie.com gives no guarantee, warranty or representation as to the accuracy and layout. All enquiries must be directed to the agent, vendor or party representing this floor plan.

LIVING GARAGE PATIO TOTAL 165.3 sqm 35.5 sqm 1.1 sqm 201.9 sqm