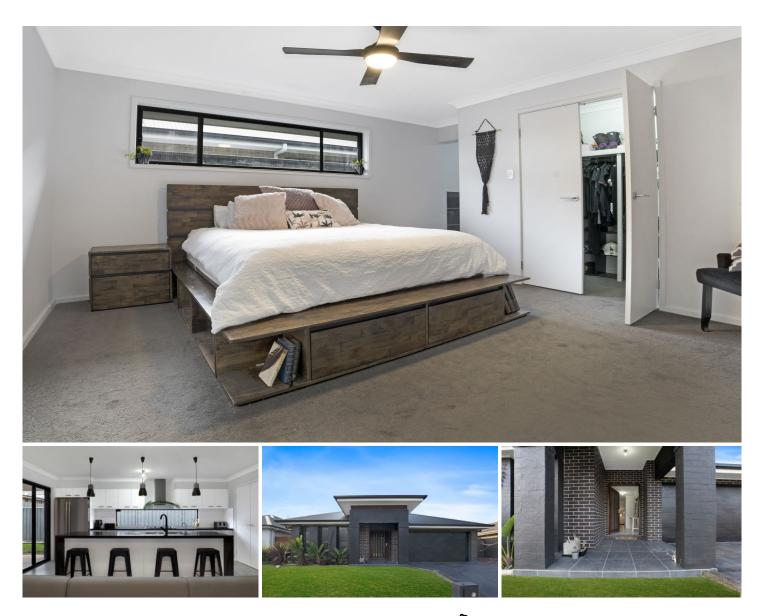

## 4 Dollarbird Lane Cooranbong NSW

Located in the sought-after Watagan Park Estate, this extravagant Beechwood home set on a level 696m2 block was created with space and elegance in mind.

Featuring an outstanding floorplan with multiple living areas, a brilliant entertaining deck and plenty of room for a pool, the owners are providing you with an opportunity to secure your forever home.

Features include, but are not limited to:

 $?\ \mbox{Four}$  modern and generously sized bedrooms with large ensuite (including his and her sinks) and walk-in robe to main

? Stylish open plan kitchen with beautiful design features, island bench with stone benchtops, breakfast bar, gas