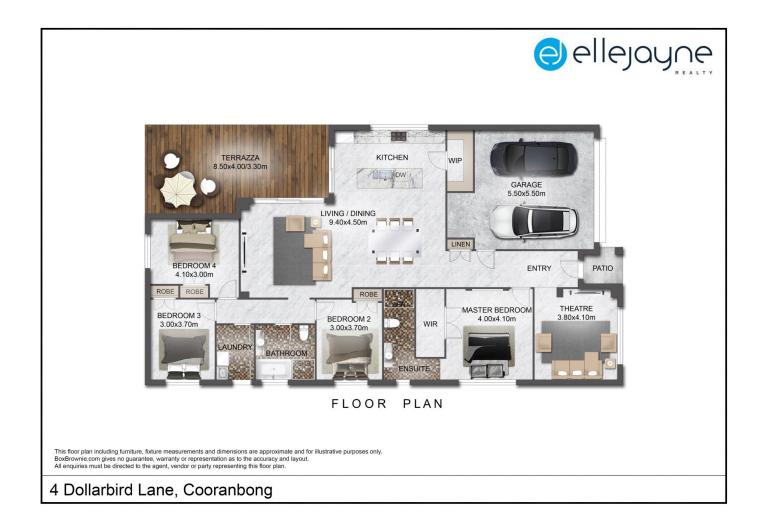

## 4 Dollarbird Lane Cooranbong NSW

Located in the sought-after Watagan Park Estate, this extravagant Beechwood home set on a level 696m2 block was created with space and elegance in mind.

Featuring an outstanding floorplan with multiple living areas, a brilliant entertaining deck and plenty of room for a pool, the owners are providing you with an opportunity to secure your forever home.

Features include, but are not limited to:

 $?\ \mbox{Four}$  modern and generously sized bedrooms with large ensuite (including his and her sinks) and walk-in robe to main

? Stylish open plan kitchen with beautiful design features, island bench with stone benchtops, breakfast bar, gas