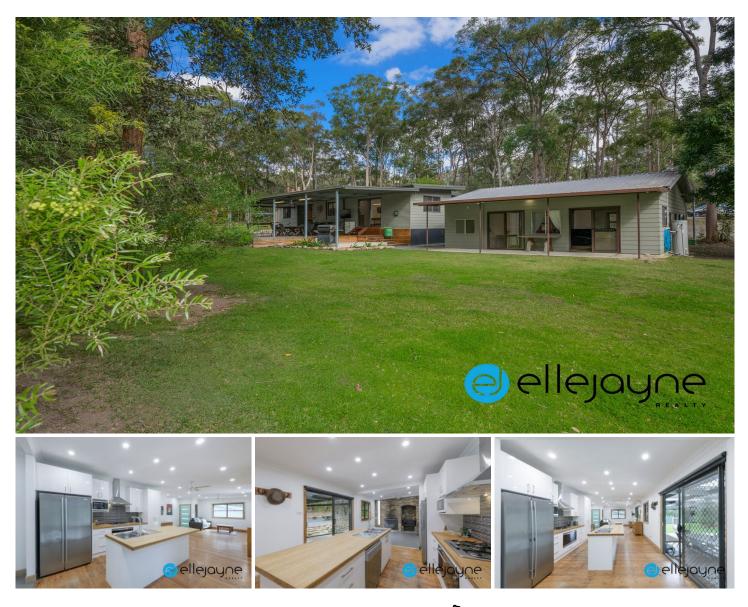

## 24 Ballin Close Cooranbong NSW

Welcome to 24 Ballin Close, Cooranbong. A brilliant acreage with endless opportunities to secure the lifestyle your family craves.

Utilise the open acreage, take a stroll into the tranquil bush setting complete with established trails or tend to your veggie patch or chook pen at your leisure.

Centrally located to Newcastle and Sydney with a short drive to the M1 Motorway, Cooranbong Shops and local schools - both public and private, this property is sure to be in very high demand with off-market interest confirming the desirability of land in Cooranbong.

Featuring:

? Six scenic lifestyle acres with two detached dwellings