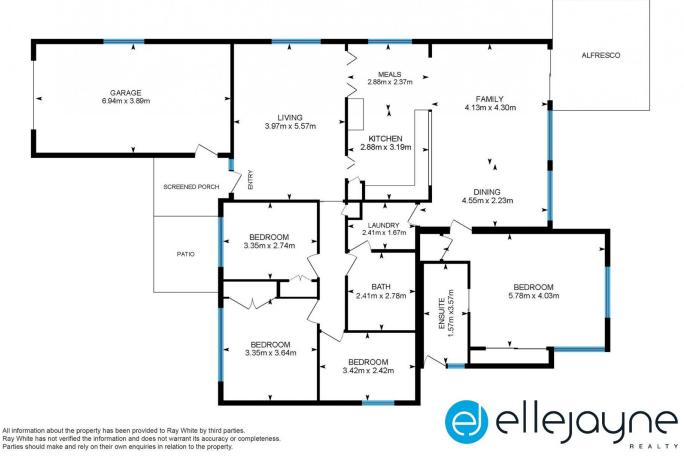

## 4 🍋 2 📛 1 🚘

| Price    | ŝ | \$ 1,825,000 |
|----------|---|--------------|
| and Size |   | 1548 sam     |

sam

: https://www.ellejayne.com.au/sale/nsw/lakemacquarie-west/dora-creek/residential/hous e/7139708