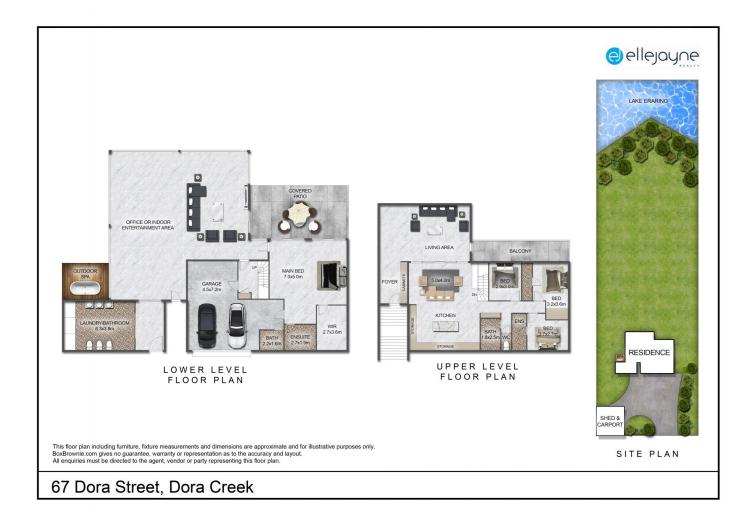

? Huge two-acre level waterfront reserve property with

## 4 🚔 5 🚘 4 **Len**

| P | ric | e |            | 2 | \$ | 1, |
|---|-----|---|------------|---|----|----|
|   |     |   | <b>O</b> ! |   | ~  | •  |

View

,820,000

Land Size : 2 Acres

: https://www.ellejayne.com.au/sale/nsw/lakemacquarie-west/dora-creek/residential/hous e/7153802