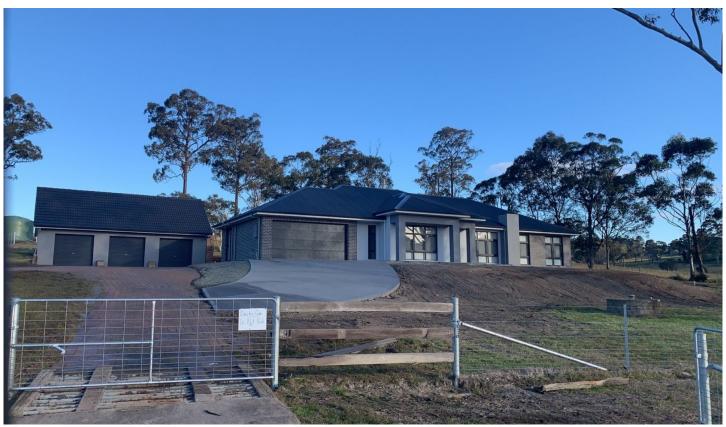

## 20 School Road Wakefield NSW

Positioned on a tranquil & presented rural estate ready for a new family searching for a country escape.

The property offers the following quality inclusions,

- Four spacious bedrooms plus built in wardrobes
- Large living spaces with picturesque outlooks over surrounding land
- Large rear covered alfresco / entertaining space
- Gourmet kitchen with quality appliances including dishwasher, stone benchtop with large walk-in pantry
- Ample parking & amp; storage space
- Well lit & amp; painted interiors
- Private setting
- Short drive to the M1 motorway