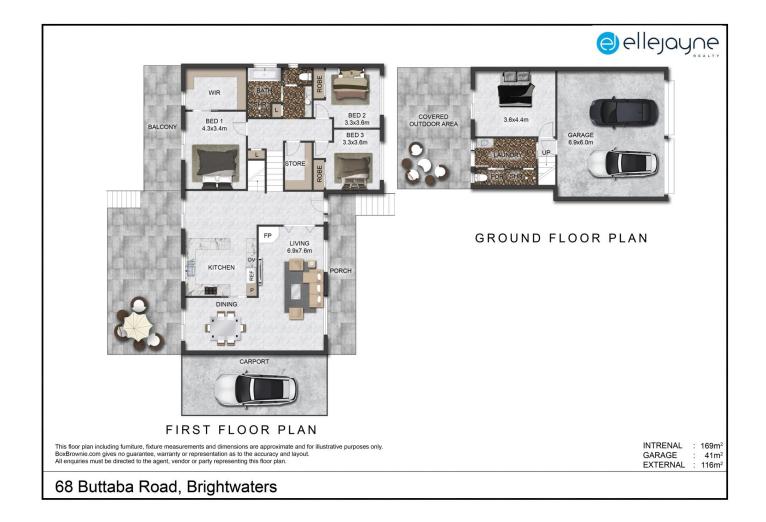

## 68 Buttaba Road Brightwaters NSW

Spectacular views over Lake Macquarie are just a starting point for this outstanding home.

Proudly sitting on a level 825m block and overlooking the magnificent Trinity Point Marina, this spilt?level brick and tile home provides an outstanding opportunity for those seeking views of the largest and most beautiful lake in the state.

## 4 🛤 2 📛 3 🛱

| Price     | 2 | \$ 1,050 |
|-----------|---|----------|
| Land Size | ÷ | 825 sqr  |

0,000,0

View

825 sqm

: https://www.ellejayne.com.au/sale/nsw/lakemacquarie-west/brightwaters/residential/hou se/7217814