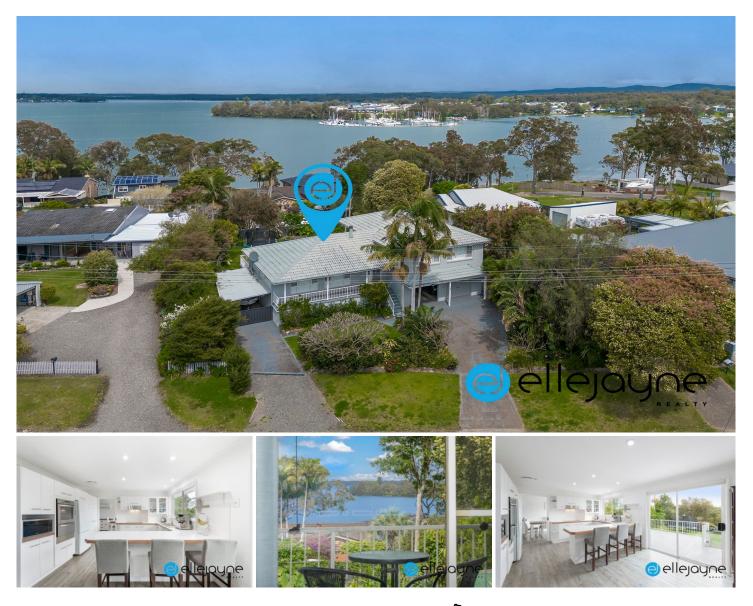

## 68 Buttaba Road Brightwaters NSW

Spectacular views over Lake Macquarie are just a starting point for this outstanding home.

Proudly sitting on a level 825m block and overlooking the magnificent Trinity Point Marina, this spilt?level brick and tile home provides an outstanding opportunity for those seeking views of the largest and most beautiful lake in the state.

Perfectly located within walking distance to the shores of Lake Macquarie and Brightwaters Baths, and only a short drive Bonnells Bay Shopping Centre (Coles, pharmacy, butcher, medical etc) to numerous boat ramps within the exclusive lakeside suburb of Brightwaters.