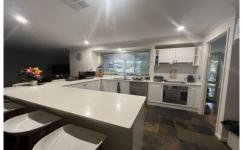

Headlining the house is the spacious, tiled open-plan living and dining area. The glass sliding door provides the house with warmth and brightness that can be enjoyed while overlooking the lake.

Complimenting this space is the contemporary style kitchen which doesn't fall short of a chef's dream! The kitchen additionally offers ample amounts of cupboard and bench space.