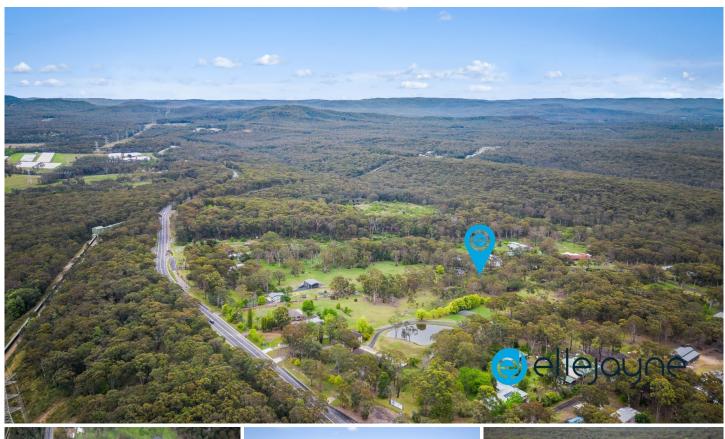

## 31a Ruttleys Road Wyee NSW

Set on a tranquil hectare of lightly sloping land, this property provides a great lifestyle opportunity for the growing family.

Featuring outstanding views overlooking bushland and surrounding acreages, this property is an outstanding opportunity to build your forever home.

Offering an amazing array of native wildlife with plenty of room for all outdoor activities including horse and motorbike riding. Want a pool, large shed or both? You've got the room, so why not?

Conveniently located only a short drive to local shopping centres (Wyee, Morisset and Lake Munmorah Shopping Centres), railway stations at Wyee and Morisset, the M1 Motorway (Sydney - Newcastle) and close to the shores of **Price** : \$ 800,000 **Land Size** : 2.5 Acres