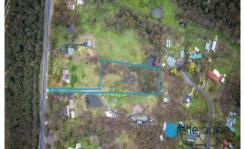

## 31a Ruttleys Road Wyee NSW

Set on a tranquil hectare of lightly sloping land, this property provides a great lifestyle opportunity for the growing family.

Featuring outstanding views overlooking bushland and surrounding acreages, this property is an outstanding opportunity to build your forever home.

Offering an amazing array of native wildlife with plenty of room for all outdoor activities including horse and motorbike riding. Want a pool, large shed or both? You've got the room, so why not?

Conveniently located only a short drive to local shopping centres (Wyee, Morisset and Lake Munmorah Shopping Centres), railway stations at Wyee and Morisset, the M1 Motorway (Sydney - Newcastle) and close to the shores of **Price** : \$ 800,000 **Land Size** : 2.5 Acres