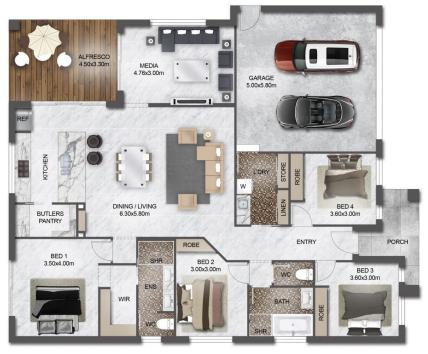

Located in the sought-after Watagan Park Estate, this elegant 2017-build, Oracle home was customised to suit the buyer seeking an elegant living arrangement.

Featuring brilliantly manicured gardens and lawns, your outside oasis features native birds and is complimented brilliantly by a comfortable floorplan with high-end finishes and extra high ceilings (2590).

Features include, but are not limited to:

? Four modern bedrooms, all appointed with built-in robes, ducted air-conditioning throughout the home . Master

4 🕒 2 📛 2 🖨

**Price** : \$ 935,000 **Land Size** : 525 sgm

## 24 O'leary Drive, Cooranbong