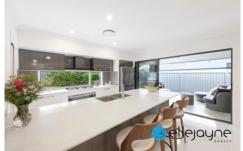

Located in the sought-after Watagan Park Estate, this elegant 2017-build, Oracle home was customised to suit the buyer seeking an elegant living arrangement.

Featuring brilliantly manicured gardens and lawns, your outside oasis features native birds and is complimented brilliantly by a comfortable floorplan with high-end finishes and extra high ceilings (2590).

Features include, but are not limited to:

? Four modern bedrooms, all appointed with built-in robes, ducted air-conditioning throughout the home . Master

4 🕒 2 📛 2 🖨

**Price** : \$ 935,000 **Land Size** : 525 sgm