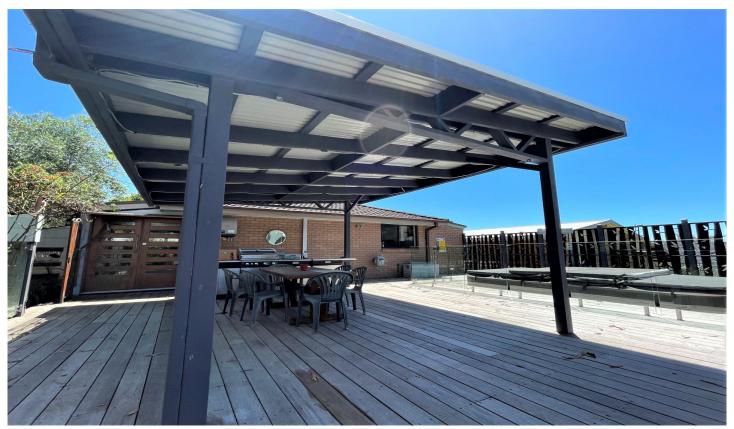

The four bedroom home has a large country still kitchen which opens up onto the dining and living areas. The home is cosy and creates a delightful atmosphere of peace and tranquility.

Outside is a very large entertaining deck where you can have family gatherings or just chill out in the bubbling Spa. And when it's time to do some tinkering there is a man cave at the back of the double car garage.