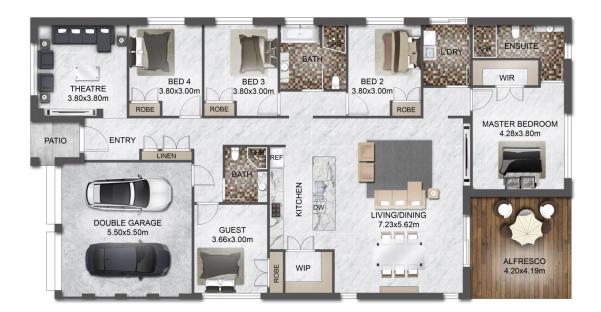

5 🗀 3 🔓 2 🖨

**Price**: \$ 955,000

**View**: https://www.ellejayne.com.au/sale/nsw/lake-mac quarie-west/cooranbong/residential/house/73085

5

Ben Wrigley 1300 322 366

Jayse Russo (02) 4973 2775

FLOOR PLAN

This floor plan including furniture, fixture measurements and dimensions are approximate and for illustrative purposes only. BoxBrownie.com gives no guarantee, warranty or representation as to the accuracy and layout. All enquiries must be directed to the agent, vendor or party representing this floor plan.