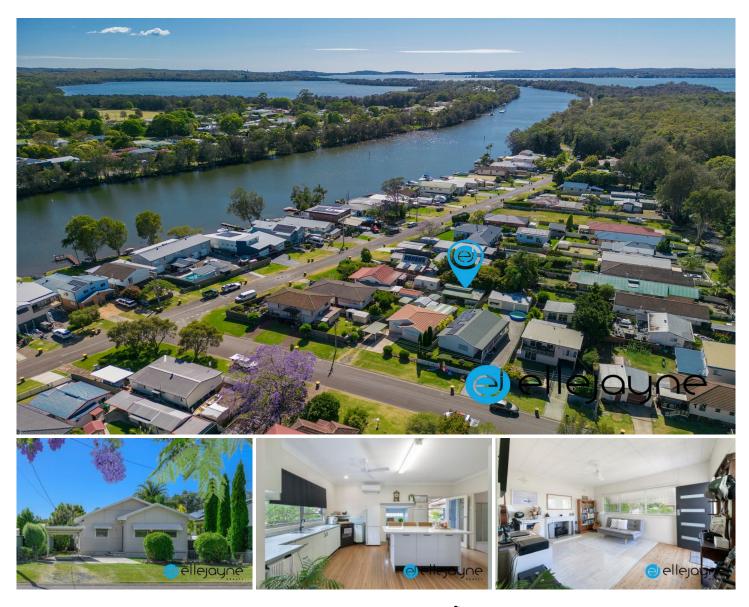

## 4 Sydney Road Dora Creek NSW

Dora Creek is a highly sought-after suburb in Lake Macquarie due to the laidback lifestyle it provides. This lifestyle is perfectly encapsulated with this stylish little stunner perfect for a first homebuyer, retiree and investor long term and/or Air BnB

Set on a level block only a short walk from the water, the property features a brilliantly refurbished home, large entertaining area with classy outdoor kitchen and detached studio (two-bedroom, kitchenette and entertaining area)

Features include but are not limited to:

? Stylish homestead with two living areas or potential to create an additional bedroom, complimented with brilliant hardwood timber flooring throughout