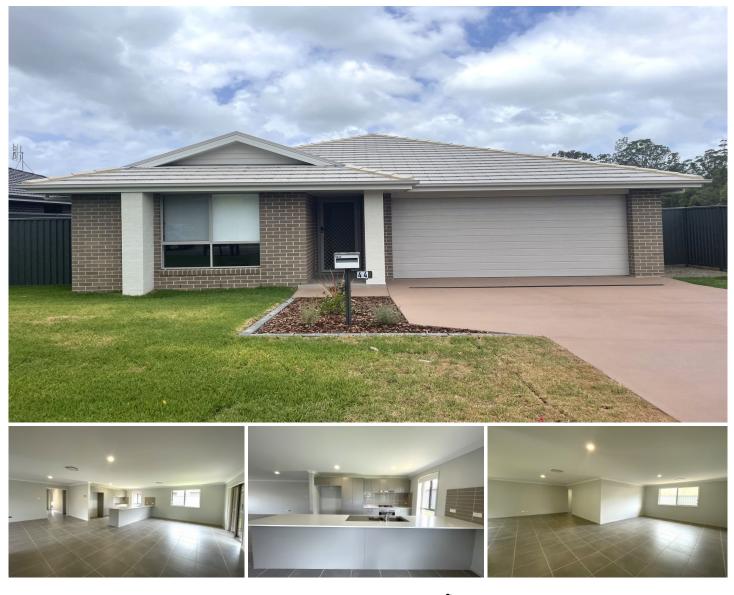

## 44 Mountain Ash Drive Cooranbong NSW

Boasting 4 great sized bedrooms, this home has room for all the family. The main bedroom includes a walk-in wardrobe and ensuite for that hint of luxury. All remaining bedrooms have built-in wardrobes for your convenience.

The versatile and functional layout this home offers includes a large living/dining area and a separate formal lounge-room so no matter what family setting, you'Il have more than enough room for everyone. Your reverse cycle air conditioner is located in the living/dining area and flows nicely throughout the entire home.

Included in this space is your kitchen that offers style and sophistication. Quality stainless steel appliances, dishwasher and ample amounts of cupboard space are all excellent aspects of this kitchen.