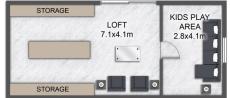

GROUND FLOOR PLAN

FIRST FLOOR PLAN

This floor plan including furniture, fixture measurements and dimensions are approximate and for illustrative purposes only. Ellejayne Realty gives no guarantee, warranty or representation as to the accuracy and layout. All enquiries must be directed to the agent, vendor or party representing this floor plan.

Features include but are not limited to:

? Four bedrooms with a walk-in robe or study, two-way ensuite and ceiling fans

? Multiple living areas including a formal loungeroom, open plan rumpus and dining and upstairs children's activity area