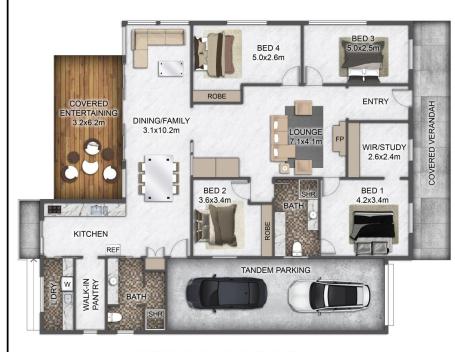

GROUND FLOOR PLAN

FIRST FLOOR PLAN

This floor plan including furniture, fixture measurements and dimensions are approximate and for illustrative purposes only. Ellejayne Realty gives no guarantee, warranty or representation as to the accuracy and layout. All enquiries must be directed to the agent, vendor or party representing this floor plan.

Features include but are not limited to:

? Four bedrooms with a walk-in robe or study, two-way ensuite and ceiling fans

? Multiple living areas including a formal loungeroom, open plan rumpus and dining and upstairs children's activity area