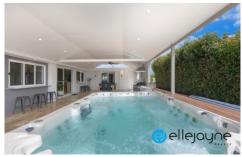

Features include but are not limited to:

- ? Four bedrooms complete with large built-in robes and ceiling fans. Master with modern ensuite and built-in robe.
- ? Three renovated bathrooms with brilliant modern appeal featuring custom-made vanities, stone benchtops and LED strip lighting.