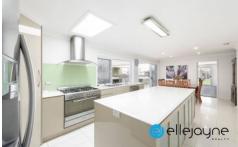

Features include but are not limited to:

- ? Four bedrooms complete with large built-in robes and ceiling fans. Master with modern ensuite and built-in robe.
- ? Three renovated bathrooms with brilliant modern appeal featuring custom-made vanities, stone benchtops and LED strip lighting.