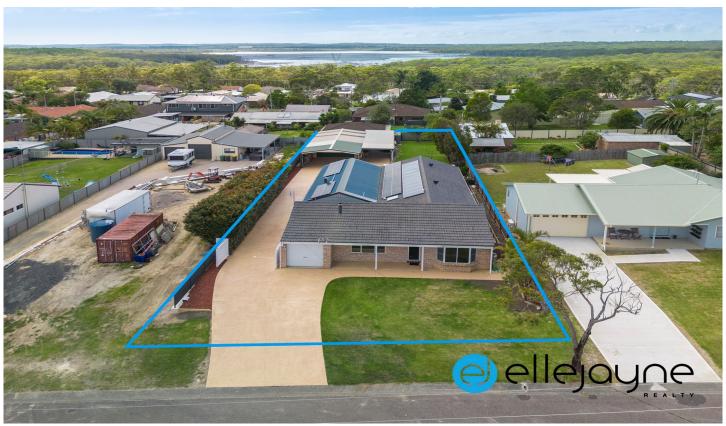

## 2 Koolera Road Wyee NSW

Looking for extra space but not willing to sacrifice on quality? This is the one for you!

Set on a quality quarter acre (1,094m2) block in thriving Wyee, the property features a brilliantly renovated brick and tile home, genuine side access and huge shed  $(9m \times 7m \text{ plus 4 car carport})$ 

## 4 🕒 3 🔓 6 🖨

Price : \$ 1,030,000 Land Size : 1094 sqm

View : https://www.ellejayne.com.au/sale/nsw/centr

al-coast-region/wyee/residential/house/7412

302

Ben Wrigley 1300 322 366

Jayse Russo (02) 4973 2775