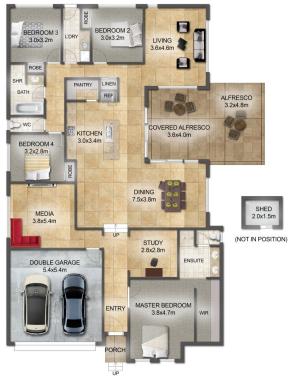

View: https://www.ellejayne.com.au/sale/nsw/lake-

macquarie-west/bonnells-bay/residential/ho

use/7429953

Ben Wrigley 1300 322 366

Sally Wrigley (02) 4973 2775

FLOOR PLAN

This floor plan including furniture, fixture measurements and dimensions are approximate and for illustrative purposes only. BoxBrownie.com gives no guarantee, warranty or representation as to the accuracy and layout. All enquiries must be directed to the agent, vendor or party representing this floor plan.