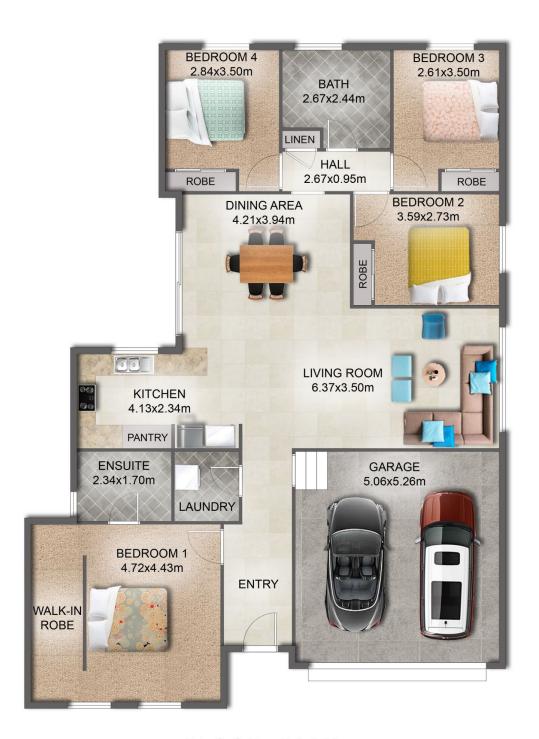

View: https://www.ellejayne.com.au/sale/nsw/lake-

macquarie-west/cooranbong/residential/hou

se/7442198

Ben Wrigley 1300 322 366

Jayse Russo (02) 4973 2775

FLOOR PLAN

This floor plan including furniture, fixture measurements and dimensions are approximate and for illustrative purposes only. BoxBrownie.com gives no guarantee, warranty or representation as to the accuracy and layout.

All enquiries must be directed to the agent, vendor or party representing this floor plan.