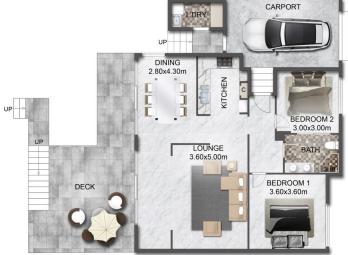

Ellejayne Realty is proud to bring you 23 Grand Parade, Bonnells Bay.

Ideally located in an elevated position, this property provides a tidy two-bedroom home with a detached boathouse, complete with kitchenette, bathroom, eight bunk beds and direct access to the concrete slipway.

macquarie-west/bonnells-bay/residential/ho

use/7450416

Sally Wrigley (02) 4973 2775

Ben Wrigley 1300 322 366

FLOOR PLAN

This floor plan including furniture, fixture measurements and dimensions are approximate and for illustrative purposes only. BoxBrownie.com gives no guarantee, warranty or representation as to the accuracy and layout. All enquiries must be directed to the agent, vendor or party representing this floor plan.