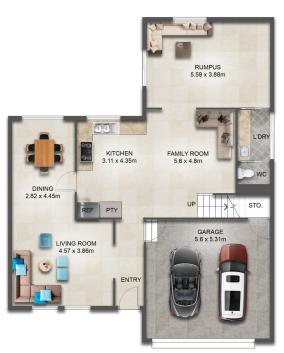

UPPER FLOOR

MAIN FLOOR

This floor plan including furniture, fixture measurements and dimensions are approximate and for illustrative purposes only. BoxBrownie.com gives no guarantee, warranty or representation as to the accuracy and layout. All enquiries must be directed to the agent, vendor or party representing this floor plan.