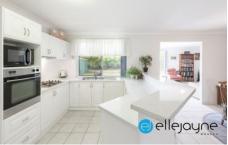

Features include, but are not limited to:

- ? Four bedrooms, all appointed with built-in robes. Large master bedroom featuring an ensuite and large walk-through robe.
- ? Spacious open plan kitchen with plenty of bench space, 40mm stone benchtops, breakfast bar, stainless-steel appliances, gas cooking and pantry.