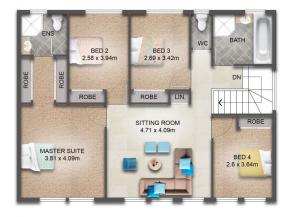

UPPER FLOOR

MAIN FLOOR

This floor plan including furniture, fixture measurements and dimensions are approximate and for illustrative purposes only. BoxBrownie.com gives no guarantee, warranty or representation as to the accuracy and layout. All enquiries must be directed to the agent, vendor or party representing this floor plan.