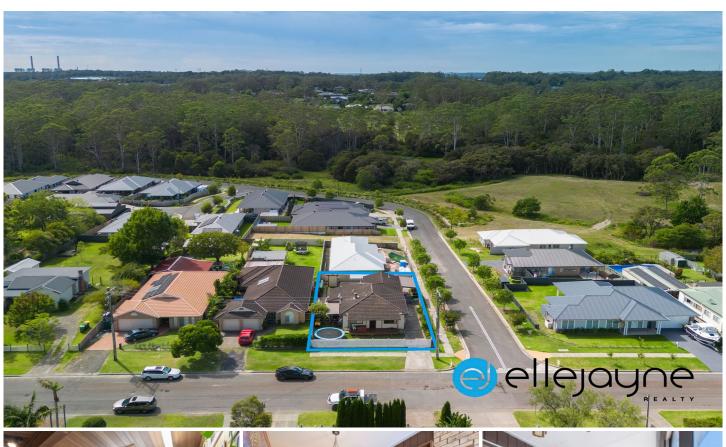

## 17 Avondale Road Cooranbong NSW

SOLD BY BEN WRIGLEY FROM ELLEJAYNE REALTY FOR \$640,000! CALL 0409652160 IF YOU'RE THINKING OF SELLING TODAY AS WE HAVE BUYERS STILL LOOKING LOCALLY!

3 📭 2 🖺 1 🗬

**Price** : \$ 640,000 **Land Size** : 463.1 sqm

View: https://www.ellejayne.com.au/sale/nsw/lake-

macquarie-west/cooranbong/residential/hou

se/7472035

Ben Wrigley 1300 322 366

Jayse Russo (02) 4973 2775

FLOOR PLAN ON SITE PLAN

This floor plan including furniture, fixture measurements and dimensions are approximate and for illustrative purposes only. BoxBrownie.com gives no guarantee, warranty or representation as to the accuracy and layout. All enquiries must be directed to the agent, vendor or party representing this floor plan.

## 17 Avondale Road Cooranbong