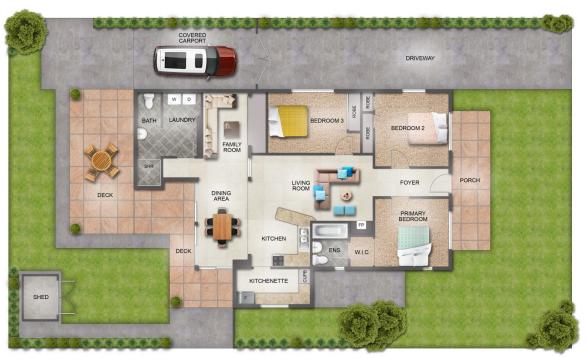

View: https://www.ellejayne.com.au/sale/nsw/lake-

macquarie-west/cooranbong/residential/hou

se/7472035

Ben Wrigley 1300 322 366

Jayse Russo (02) 4973 2775

FLOOR PLAN ON SITE PLAN

This floor plan including furniture, fixture measurements and dimensions are approximate and for illustrative purposes only. BoxBrownie.com gives no guarantee, warranty or representation as to the accuracy and layout. All enquiries must be directed to the agent, vendor or party representing this floor plan.