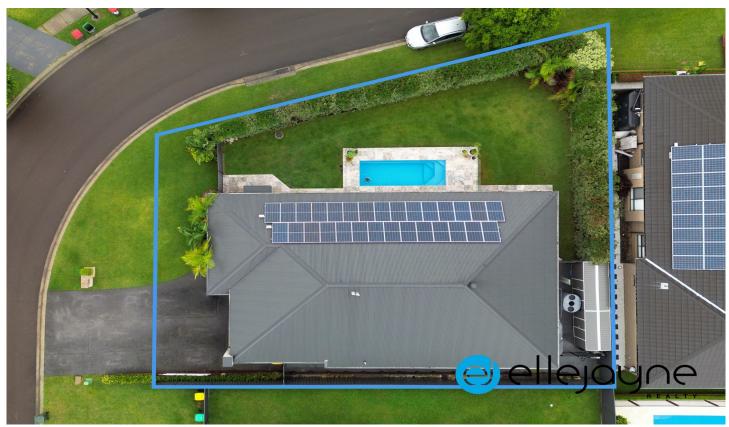

## 65 Maddie Street Bonnells Bay NSW

Located on a sizeable 737m2 corner block in the beautiful Aquilo Estate, this stylish 2016-built 'McDonald Jones' home was created for the buyer who enjoys entertaining with a craving for comfort.

A brilliant floorplan with multiple living areas and outstanding kitchen is beautifully complimented by a huge covered alresco area overlooking your pool, perfect for social gatherings with family and friends.

4 🕒 2 🔓 2 🖨

**Price** : \$ 950,000 **Land Size** : 737 sqm

View: https://www.ellejayne.com.au/sale/nsw/lake-

macquarie-west/bonnells-bay/residential/ho

use/7518347

Ben Wrigley 1300 322 366

Sally Wrigley (02) 4973 2775