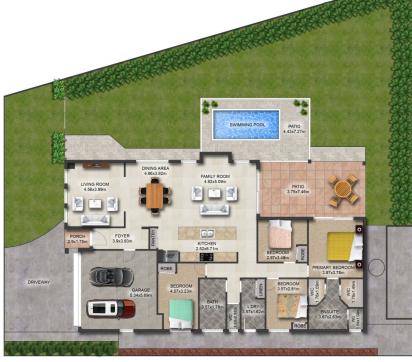

A brilliant floorplan with multiple living areas and outstanding kitchen is beautifully complimented by a huge covered alresco area overlooking your pool, perfect for social gatherings with family and friends.

Features include, but are not limited to:

? Four modern and generously sized bedrooms, all appointed with quality carpet, built-in robes, air-conditioning and downlights.

? Outstanding master bedroom featuring external access to

## FLOOR PLAN ON SITE PLAN

This floor plan including furniture, fixture measurements and dimensions are approximate and for illustrative purposes only. BoxBrownie.com gives no guarantee, warranty or representation as to the accuracy and layout. All enquiries must be directed to the agent, vendor or party representing this floor plan.

## 65 Maddie Street Bonnells Bay